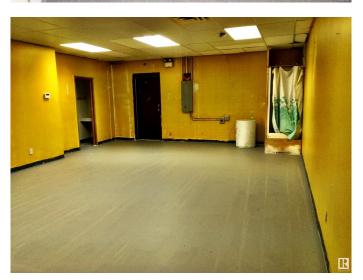

### \$0

0 Bedroom, 0.00 Bathroom, Retail on 0.00 Acres

Old Town\_STPL, Stony Plain, AB

HIGHLY VISIBLE, HIGH TRAFFIC, HIGH EXPOSURE located on 48th Street, Stony Plain, Plenty of paved parking available. Lease Space with High Exposure and Traffic Volume is available for September 1 - 2025 along 48 St/ Hwy 779/ the 5th Meridian. Space currently used as Office / Retail. Approximately 25,000+ vehicles travel through Stony Plain via Provincial Highways 16, 16A & Secondary Highways offering a significant opportunity for a businesses looking to capture clientele on the perimeter of Edmonton Metro Area. Stony Plain's business philosophy aims to create an atmosphere that is conducive to local business retention and growth.