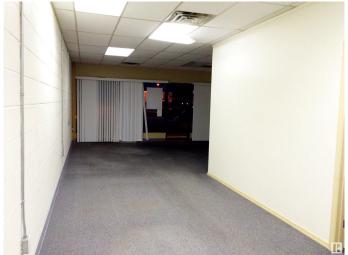

### \$0

0 Bedroom, 0.00 Bathroom, Retail on 0.00 Acres

Old Town\_STPL, Stony Plain, AB

HIGHLY VISIBLE, HIGH TRAFFIC, HIGH EXPOSURE located on 48th Street, Stony Plain, Plenty of paved parking available. Lease Space with High Exposure and Traffic Volume is available for September 1 - 2025 along 48 St/ Hwy 779/ the 5th Meridian. Space currently used as Office / Retail. Approximately 25,000+ vehicles travel through Stony Plain via Provincial Highways 16, 16A & Secondary Highways offering a significant opportunity for a businesses looking to capture clientele on the perimeter of Edmonton Metro Area. Stony Plain's business philosophy aims to create an atmosphere that is conducive to local business retention and growth.