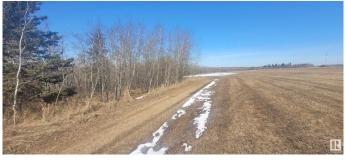

#### \$625,000

0 Bedroom, 0.00 Bathroom, Single Family on 8.83 Acres

Gibbons, Gibbons, AB

Fantastic investment opportunity for this prime 8.83 acres of land along the sturgeon river, subdivided into 36 lots. The land is a long, narrow, approximately rectangular lot located on the north side of the railway tracks and west of Highway 28A, within the north side of the Town of Gibbons. The land is presently zoned R-S and the review going forward of the updated Land Use Bylaw will be DCC (Direct Control Cottage) Priced to sell below tax assessed value, this is a prime opportunity for any developer to build a beautiful scenic cottage community.

### Exterior

Exterior Features Backs Onto Park/Trees, Not Landscaped, River Valley View, Sloping Lot, Subdividable Lot, Treed Lot