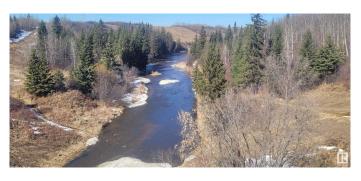

#### \$625,000

0 Bedroom, 0.00 Bathroom, Single Family on 8.83 Acres

Gibbons, Gibbons, AB

Fantastic investment opportunity for this prime 8.83 acres of land along the sturgeon river, subdivided into 36 lots. The land is a long, narrow, approximately rectangular lot located on the north side of the railway tracks and west of Highway 28A, within the north side of the Town of Gibbons. The land is presently zoned R-S and the review going forward of the updated Land Use Bylaw will be DCC (Direct Control Cottage) Priced to sell below tax assessed value, this is a prime opportunity for any developer to build a beautiful scenic cottage community.

### Exterior

Exterior Features Backs Onto Park/Trees, Not Landscaped, River Valley View, Sloping Lot, Subdividable Lot, Treed Lot