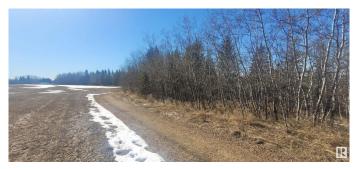

#### \$625,000

0 Bedroom, 0.00 Bathroom, Single Family on 8.83 Acres

Gibbons, Gibbons, AB

Fantastic investment opportunity for this prime 8.83 acres of land along the sturgeon river, subdivided into 36 lots. The land is a long, narrow, approximately rectangular lot located on the north side of the railway tracks and west of Highway 28A, within the north side of the Town of Gibbons. The land is presently zoned R-S and the review going forward of the updated Land Use Bylaw will be DCC (Direct Control Cottage) Priced to sell below tax assessed value, this is a prime opportunity for any developer to build a beautiful scenic cottage community.

### Exterior

Exterior Features Backs Onto Park/Trees, Not Landscaped, River Valley View, Sloping Lot, Subdividable Lot, Treed Lot