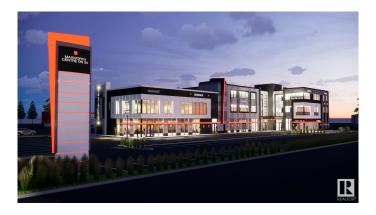

# \$680,000 - 9508 34 Avenue, Edmonton

MLS® #E4428688

#### \$680,000

0 Bedroom, 0.00 Bathroom, Office on 0.00 Acres

Strathcona Industrial Park, Edmonton, AB

Versatile office spaces in a prime commercial district on 34 Ave., between Gateway Blvd. and 91 St. This highly accessible location offers excellent visibility and convenience, surrounded by a variety of businesses, restaurants, and retail establishments. Available units from 1650 sq. ft. Ideal for professional offices, startups, or expanding businesses, this space provides the perfect setting for growth and success. Take advantage of the high-traffic area and easy access to major roadways.