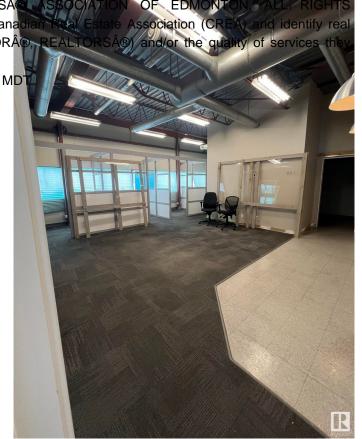

### \$0

0 Bedroom, 0.00 Bathroom, Retail on 0.00 Acres

Steinhauer, Edmonton, AB

Second Floor corner unit consisting of 2133 Square Feet. Bathroom in unit. Currently features multiple offices and open spaces. Located in a major shopping center with great exposure. 150 parking stalls. Mall is surrounded by residential neighbourhoods in a strategic location.