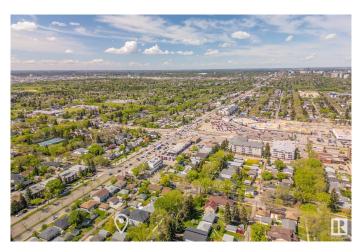

#### \$599,000

0 Bedroom, 0.00 Bathroom, Single Family on 0.00 Acres

Idylwylde, Edmonton, AB

Rare 65.9 x 130.7 lot with south-facing backyard and back alley access. Offers excellent multiple options for re-development: executive detached, attached and multi-unit. Rare find building opportunity in a mature & convenient location. Minutes from LRT, shopping, schools and recreational amenities. Great access to downtown.

## Exterior

Exterior Features Back Lane, Public Swimming Pool, Public Transportation, Schools, Shopping Nearby, Subdividable Lot