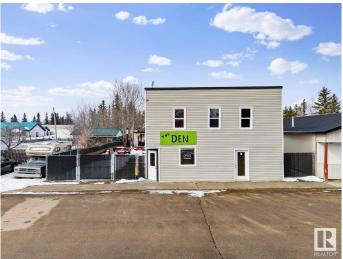

# \$224,000 - 4221 Main Street, Ashmont

MLS® #E4429016

## \$224,000

0 Bedroom, 0.00 Bathroom, Business with Property on 0.00 Acres

Ashmont, Ashmont, AB

This much-loved dining spot is a go-to for full-time and seasonal residents, offering incredible business potential! Ashmont, just off Highway 28 on the way to Bonnyville and Cold Lake, fills a major gap in restaurant stops between Smoky Lake and Bonnyville. With highway signage and marketing, you can attract travelers looking for a great place to eat. The County of St. Paul has over 6,000 residents and a trading area of 35,000, with a diverse economy in agriculture, manufacturing, oil, gas, and tourism. Ashmont, known as "The Heart of Lake Country," is surrounded by multiple lakes, making it a prime destination. The County of St. Paul is open for business and eager to support new ventures! With major projects coming just northeast of Ashmont, investing here is a smart choice, and the local community is excited to support businesses. See you at The Den!