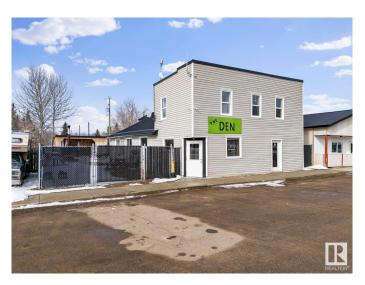

# \$224,000 - 4221 Main Street, Ashmont

MLS® #E4429016

## \$224,000

0 Bedroom, 0.00 Bathroom, Business with Property on 0.00 Acres

Ashmont, Ashmont, AB

This much-loved dining spot is a go-to for full-time and seasonal residents, offering incredible business potential! Ashmont, just off Highway 28 on the way to Bonnyville and Cold Lake, fills a major gap in restaurant stops between Smoky Lake and Bonnyville. With highway signage and marketing, you can attract travelers looking for a great place to eat. The County of St. Paul has over 6,000 residents and a trading area of 35,000, with a diverse economy in agriculture, manufacturing, oil, gas, and tourism. Ashmont, known as "The Heart of Lake Country," is surrounded by multiple lakes, making it a prime destination. The County of St. Paul is open for business and eager to support new ventures! With major projects coming just northeast of Ashmont, investing here is a smart choice, and the local community is excited to support businesses. See you at The Den!