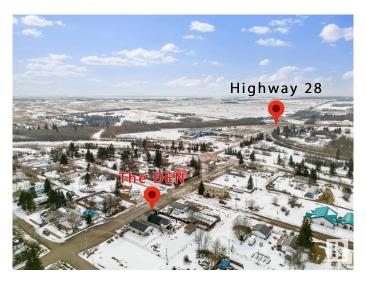

## \$224,000

0 Bedroom, 0.00 Bathroom, Business with Property on 0.00 Acres

Ashmont, Ashmont, AB

This much-loved dining spot is a go-to for full-time and seasonal residents, offering incredible business potential! Ashmont, just off Highway 28 on the way to Bonnyville and Cold Lake, fills a major gap in restaurant stops between Smoky Lake and Bonnyville. With highway signage and marketing, you can attract travelers looking for a great place to eat. The County of St. Paul has over 6,000 residents and a trading area of 35,000, with a diverse economy in agriculture, manufacturing, oil, gas, and tourism. Ashmont, known as "The Heart of Lake Country," is surrounded by multiple lakes, making it a prime destination. The County of St. Paul is open for business and eager to support new ventures! With major projects coming just northeast of Ashmont, investing here is a smart choice, and the local community is excited to support businesses. See you at The Den!