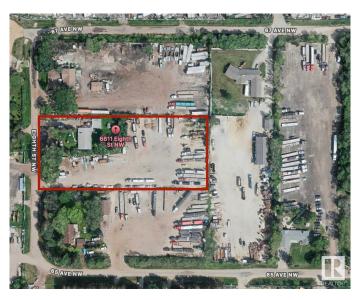

### \$1,790,000

0 Bedroom, 0.00 Bathroom, Industrial on 0.00 Acres

Maple Ridge Industrial, Edmonton, AB

- Beautifully updated bungalow with refinished hardwood floors, roll shutters & cozy fireplace - High-efficiency furnace with HEPA filter for superior air quality - Paved asphalt driveway for added convenience - Zoned DC1 – Ideal for future industrial/commercial development & Strategic location – Quick access to Anthony Henday & Sherwood Park freeways - House is currently being rented out and is generating income. - 2.47 acres of land currently being used as a truck yard Whether you're looking for a great home, investment property, or future development site, this one has it all! Don't miss out on this fantastic deal!

# **Community Information**

Address

6611 8 Street

| Area        | Edmonton               |
|-------------|------------------------|
| Subdivision | Maple Ridge Industrial |
| City        | Edmonton               |
| County      | ALBERTA                |
| Province    | AB                     |
| Postal Code | T6P 1R9                |