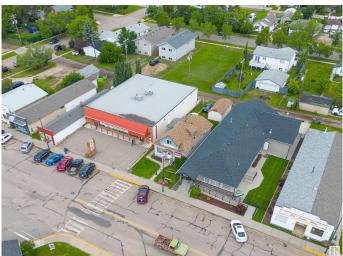

#### \$135,000

0 Bedroom, 0.00 Bathroom, Retail on 0.00 Acres

Lamont, Lamont, AB

A hidden gem in the heart of Lamont, this property is ideal for an entrepreneur seeking to expand into a physical retail space or continue a legacy. Featuring an elegant and organized layout, it's a delight to browse through the store's sections. With updated flooring, good lighting, and ample shelving, it's ready to showcase a wide range of products. The building includes a bathroom for both patrons and staff, and the open upper level offers flexible use as additional retail, office, or work space. The lot allows for rear parking and prime visibility across from a main street intersection. A single-car garage, accessible via the back alley, provides extra storage. Located in charming Lamont, this thriving business attracts locals and visitors alike. Lamont boasts small-town appeal with picturesque streets, friendly residents, and a vibrant community that serves the broader area.

## **Community Information**

| Address     | 5028 50 Avenue |
|-------------|----------------|
| Area        | Lamont         |
| Subdivision | Lamont         |
| City        | Lamont         |
| County      | ALBERTA        |
| Province    | AB             |
| Postal Code | T0B 2R0        |