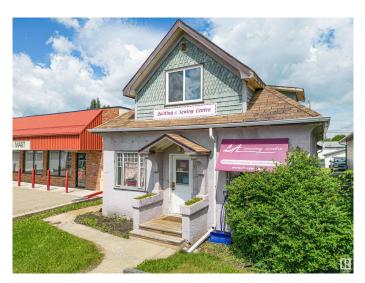

# \$135,000 - 5028 50 Avenue, Lamont

MLS® #E4429341

#### \$135,000

0 Bedroom, 0.00 Bathroom, Retail on 0.00 Acres

Lamont, Lamont, AB

A hidden gem in the heart of Lamont, this property is ideal for an entrepreneur seeking to expand into a physical retail space or continue a legacy. Featuring an elegant and organized layout, it's a delight to browse through the store's sections. With updated flooring, good lighting, and ample shelving, it's ready to showcase a wide range of products. The building includes a bathroom for both patrons and staff, and the open upper level offers flexible use as additional retail, office, or work space. The lot allows for rear parking and prime visibility across from a main street intersection. A single-car garage, accessible via the back alley, provides extra storage. Located in charming Lamont, this thriving business attracts locals and visitors alike. Lamont boasts small-town appeal with picturesque streets, friendly residents, and a vibrant community that serves the broader area.

Built in 1920