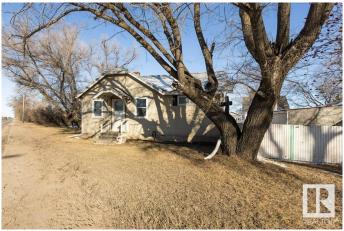

#### \$155,000

2 Bedroom, 1.00 Bathroom, 867 sqft Single Family on 0.00 Acres

Westlock, Westlock, AB

WHY PAY RENT? WALKING DISTANCE TO SHOPPING! Clean, move in ready home. Back alley access takes you to single garage & rear parking. Enter home through rear mudroom. Well laid out U shaped kitchen with white appliances, modest dining area, 3 pce bath, rear coat closets & storage. 2 bedrooms & large bright south west living room. Part basement houses laundry, mechanical & storage room. Home has updated metal roof, vinyl plank flooring, HWT, as well seller is having a brand new 100 amp service installed for the sale. Outside you will find large 6544 sq ft lot, mature trees, single garage has lean to carport for extra storage. Would make excellent rental or first time home.

#### **Exterior**

Exterior Wood, Stucco

Exterior Features Back Lane, Flat Site, Schools, Shopping Nearby

Roof Metal

Construction Wood, Stucco

Foundation Concrete Perimeter