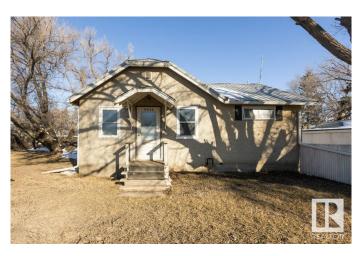

#### \$155,000

2 Bedroom, 1.00 Bathroom, 867 sqft Single Family on 0.00 Acres

Westlock, Westlock, AB

WHY PAY RENT? WALKING DISTANCE TO SHOPPING! Clean, move in ready home. Back alley access takes you to single garage & rear parking. Enter home through rear mudroom. Well laid out U shaped kitchen with white appliances, modest dining area, 3 pce bath, rear coat closets & storage. 2 bedrooms & large bright south west living room. Part basement houses laundry, mechanical & storage room. Home has updated metal roof, vinyl plank flooring, HWT, as well seller is having a brand new 100 amp service installed for the sale. Outside you will find large 6544 sq ft lot, mature trees, single garage has lean to carport for extra storage. Would make excellent rental or first time home.

#### **Exterior**

Exterior Wood, Stucco

Exterior Features Back Lane, Flat Site, Schools, Shopping Nearby

Roof Metal

Construction Wood, Stucco

Foundation Concrete Perimeter