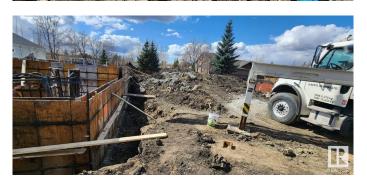

#### \$525,000

0 Bedroom, 0.00 Bathroom, Single Family on 0.00 Acres

Pleasantview (Edmonton), Edmonton, AB

Prime Building Lot in the Heart of Pleasantview. This fully serviced vacant lot, measuring 42.5' x 135', is ready for your dream home. Nestled on a picturesque, tree-lined street in the highly sought-after Pleasantview community, this property offers the perfect foundation for your ideal infill project. Don't miss this exceptional opportunity to create a home in one of the area's most desirable neighborhoods.