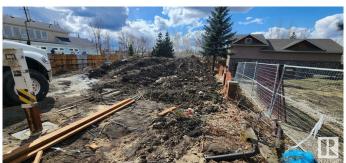

#### \$525,000

0 Bedroom, 0.00 Bathroom, Single Family on 0.00 Acres

Pleasantview (Edmonton), Edmonton, AB

Prime Building Lot in the Heart of Pleasantview. This fully serviced vacant lot, measuring 42.5' x 135', is ready for your dream home. Nestled on a picturesque, tree-lined street in the highly sought-after Pleasantview community, this property offers the perfect foundation for your ideal infill project. Don't miss this exceptional opportunity to create a home in one of the area's most desirable neighborhoods.