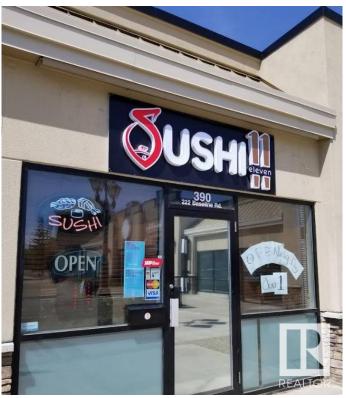

#### \$175,000

0 Bedroom, 0.00 Bathroom, Business on 0.00 Acres

Broadview Park, Sherwood Park, AB

Location, Location, and Location! Don't miss this wonderful opportunity to own a well-established Japanese Restaurant in a prime location of Baseline Sherwood Park. Many repeat customers. Fully equipped kitchen with nice set up. Buyer may change to the other menu as long as landlord approve. Do not miss it!

# **Community Information**

| Address     | 390 222 Baseline Road |
|-------------|-----------------------|
| Area        | Sherwood Park         |
| Subdivision | Broadview Park        |
| City        | Sherwood Park         |
| County      | ALBERTA               |
| Province    | AB                    |
| Postal Code | T8H 2W7               |