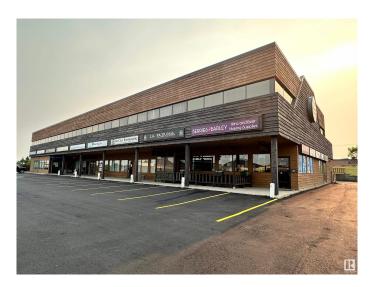

# \$0 - 201 2 Athabascan Avenue, Sherwood Park

MLS® #E4429638

#### \$0

0 Bedroom, 0.00 Bathroom, Office on 0.00 Acres

Broadmoor Centre, Sherwood Park, AB

Second floor office spaces available for sublease: Unit 210: 547 sq.ft.±; Unit 201: 1,104 sq.ft.±; Combined – 1,651 sq.ft.±; Note: Units can be leased together or separately. Located in a busy centre with high exposure to Broadmoor Boulevard. Parking on-site with 5 stalls per 1,000 sq.ft. parking ratio. Easy access to Baseline Road, Anthony Henday Drive and Broadmoor Boulevard. Office furniture is negotiable, can be left for use by incoming tenant.

# **Community Information**

Address 201 2 Athabascan Avenue

Area Sherwood Park
Subdivision Broadmoor Centre

City Sherwood Park

County ALBERTA

Province AB

Postal Code T8A 4E3