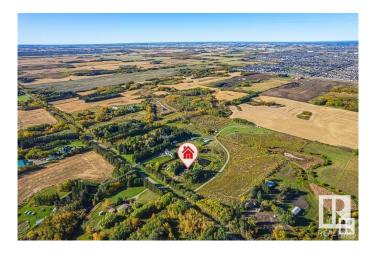

### \$3,600,000

0 Bedroom, 0.00 Bathroom, Land Commercial on 0.00 Acres

Meltwater, Edmonton, AB

VERY RARE OFFERING! 19.9 ACRES OF VERY ATTRACTIVE RE-DEVELOPMENT LAND LOCATED ONE MINUTE SOUTH OF THE NEW SOUTH EDMONTON CHARLESWORTH NEIGHBOURHOOD! This is a great opportunity for the new owner of this beautiful parcel of land. The property boasts a WALK-OUT BI-LEVEL WITH 4 BEDROOMS AND WALK-OUT BASEMENT along with a large double attached garage. The land has been annexed by the City of Edmonton and it's currently zoned Agricultural/Transitional Zoning and the City will allow a NUMBER OF **DEVELOPMENTS ON THE SITE INCLUDING: RESIDENTIAL** REDEVELOPMENT, RELIGIOUS ASSEMBLIES, SPORTS FACILITIES, GREENHOUSES ETC. The permitted uses are discretionary and can be found on the City of Edmonton Website, Situated Close To All Amenities Ever Desired, DO NOT MISS OUT, **VIEW TODAY!!** 

## **Community Information**

Address 1450 34 Street

Area Edmonton
Subdivision Meltwater
City Edmonton
County ALBERTA

Province AB

Postal Code T6X 1A5