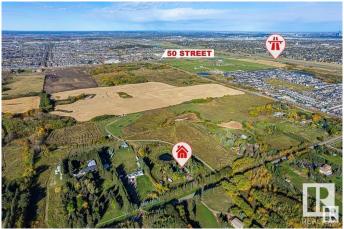

### \$3,600,000

0 Bedroom, 0.00 Bathroom, Land Commercial on 0.00 Acres

Meltwater, Edmonton, AB

VERY RARE OFFERING! 19.9 ACRES OF VERY ATTRACTIVE RE-DEVELOPMENT LAND LOCATED ONE MINUTE SOUTH OF THE NEW SOUTH EDMONTON CHARLESWORTH NEIGHBOURHOOD! This is a great opportunity for the new owner of this beautiful parcel of land. The property boasts a WALK-OUT BI-LEVEL WITH 4 BEDROOMS AND WALK-OUT BASEMENT along with a large double attached garage. The land has been annexed by the City of Edmonton and it's currently zoned Agricultural/Transitional Zoning and the City will allow a NUMBER OF **DEVELOPMENTS ON THE SITE INCLUDING: RESIDENTIAL** REDEVELOPMENT, RELIGIOUS ASSEMBLIES, SPORTS FACILITIES, GREENHOUSES ETC. The permitted uses are discretionary and can be found on the City of Edmonton Website, Situated Close To All Amenities Ever Desired, DO NOT MISS OUT, **VIEW TODAY!!** 

## **Community Information**

Address 1450 34 Street

Area Edmonton
Subdivision Meltwater
City Edmonton
County ALBERTA

Province AB

Postal Code T6X 1A5