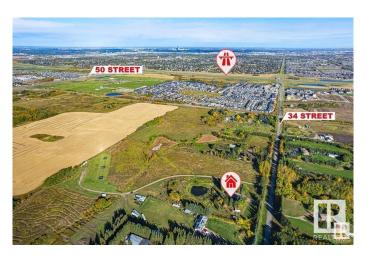

### \$3,600,000

0 Bedroom, 0.00 Bathroom, Land Commercial on 0.00 Acres

Meltwater, Edmonton, AB

VERY RARE OFFERING! 19.9 ACRES OF VERY ATTRACTIVE RE-DEVELOPMENT LAND LOCATED ONE MINUTE SOUTH OF THE NEW SOUTH EDMONTON CHARLESWORTH NEIGHBOURHOOD! This is a great opportunity for the new owner of this beautiful parcel of land. The property boasts a WALK-OUT BI-LEVEL WITH 4 BEDROOMS AND WALK-OUT BASEMENT along with a large double attached garage. The land has been annexed by the City of Edmonton and it's currently zoned Agricultural/Transitional Zoning and the City will allow a NUMBER OF **DEVELOPMENTS ON THE SITE INCLUDING: RESIDENTIAL** REDEVELOPMENT, RELIGIOUS ASSEMBLIES, SPORTS FACILITIES, GREENHOUSES ETC. The permitted uses are discretionary and can be found on the City of Edmonton Website, Situated Close To All Amenities Ever Desired, DO NOT MISS OUT, **VIEW TODAY!!** 

## **Community Information**

Address 1450 34 Street

Area Edmonton
Subdivision Meltwater
City Edmonton
County ALBERTA

Province AB

Postal Code T6X 1A5