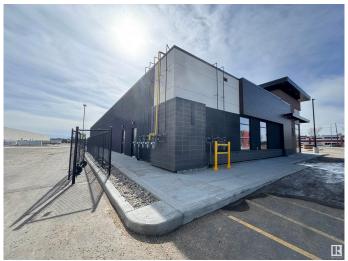

# \$0

0 Bedroom, 0.00 Bathroom, Retail on 0.00 Acres

Pylypow Industrial, Edmonton, AB

Welcome to the Elite Centre on 50th, a premium retail opportunity located at the high-traffic intersection of 50 Street and Roper Road. This corner retail condo bay offers ±1,469 sq. ft. of efficient space ideal for restaurant or retail use, with flexible build-out options to suit your needs. Secure exclusive use as the only pizza restaurant in the complex, providing a rare opportunity to capture a strong customer base.



#### **Essential Information**

MLS® # E4429825

Bathrooms 0.00
Acres 0.00
Year Built 2023
Type Retail
Status Active

# **Community Information**

Address 5745 50 Street

Area Edmonton

Subdivision Pylypow Industrial

City Edmonton
County ALBERTA

Province AB

Postal Code T6B 3R1







## **Exterior**

Exterior Block
Construction Block

## **Additional Information**

Date Listed April 9th, 2025

Days on Market 58

Zoning Zone 42

DATA IS DEEMED RELIABLE BUT IS NOT GUARANTEED ACCURATE BY THE REALTORS® ASSOCIATION OF EDMONTON. COPYRIGHT 2025 BY THE REALTORS® ASSOCIATION OF EDMONTON. ALL RIGHTS RESERVED.Trademarks are owned or controlled by the Canadian Real Estate Association (CREA) and identify real estate professionals who are members of CREA (REALTOR®, REALTORS®) and/or the quality of services they provide (MLS®, Multiple Listing Service®)

Listing information last updated on June 6th, 2025 at 10:02am MDT