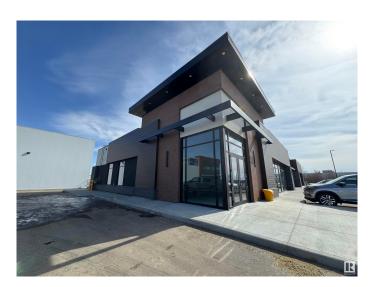

### \$0

0 Bedroom, 0.00 Bathroom, Retail on 0.00 Acres

Pylypow Industrial, Edmonton, AB

Welcome to the Elite Centre on 50th, a premium retail opportunity located at the high-traffic intersection of 50 Street and Roper Road. This corner retail condo bay offers ±1,469 sq. ft. of efficient space ideal for restaurant or retail use, with flexible build-out options to suit your needs. Secure exclusive use as the only pizza restaurant in the complex, providing a rare opportunity to capture a strong customer base.

# **Community Information**

Address 5745 50 Street

Area Edmonton

Subdivision Pylypow Industrial

City Edmonton
County ALBERTA

Province AB

Postal Code T6B 3R1