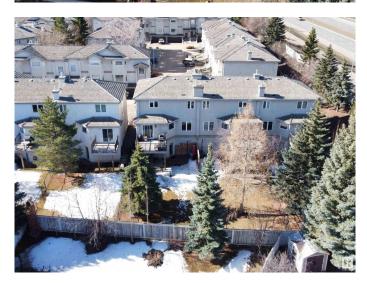

# \$379,800 - 24 1295 Carter Crest Road, Edmonton

MLS® #E4429844

#### \$379,800

2 Bedroom, 2.50 Bathroom, 1,559 sqft Condo / Townhouse on 0.00 Acres

Carter Crest, Edmonton, AB

Welcome to Freedoms Gardens Whitemud in Carter Crest! This beautifully updated 1,559 SQFT end-unit townhouse offers 2 bedrooms both with ensuites, 3 bathrooms (1 on the main floor, 2 upstairs), and a double attached garage. The home boasts a main area that features a great size living room complete with fireplace, a cozy dining room with enough room to seat at least 6 people as well as a beautiful updated kitchen complete with black accents, quartz counters and tiled backsplash! Upstairs features the laundry area and 2 bedrooms with ensuites, the primary featuring a 5pc ensuite and walk-in closet. The bottom level features garage and back yard access and a rec room area! This beautiful townhome is MOVE IN READY and close to lots of AMENITIES as well as easy access Terwillegar Drive, Whitemud and Anthony Henday! Call this unit home today!

# **Community Information**

| Address     | 24 1295 Carter Crest Road |
|-------------|---------------------------|
| Area        | Edmonton                  |
| Subdivision | Carter Crest              |
| City        | Edmonton                  |
| County      | ALBERTA                   |
| Province    | AB                        |
| Postal Code | T6R 2N6                   |