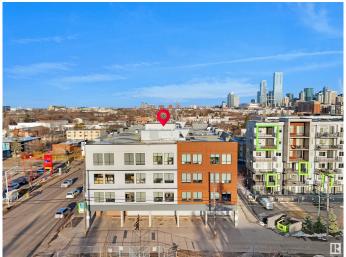

## \$1,555,200

0 Bedroom, 0.00 Bathroom, Retail on 0.00 Acres

Queen Mary Park, Edmonton, AB

Positioned near Unity Square and the Brewery District, Vibe Professional Centre combines striking modern design with functional flexibility. With abundant natural light, great signage potential, and free parking, this location supports a wide range of business uses. Now available for lease or for purchase, this property presents an excellent owner-user opportunity. Secure your own space while benefiting from rental income generated by existing tenancies â€" a smart way to offset your mortgage and build equity over time. Own and operate in one of Edmonton's most vibrant and growing areas.

# **Community Information**

Address 11611 107
Area Edmonton

Subdivision Queen Mary Park

City Edmonton
County ALBERTA

Province AB

Postal Code T5H 0P9