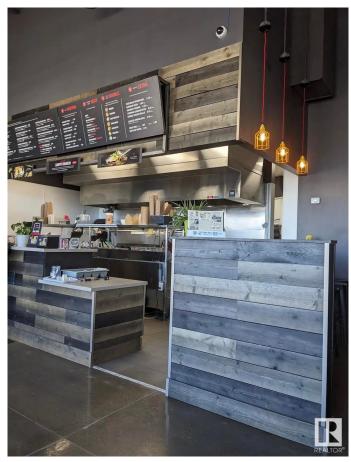

#### \$399,000

0 Bedroom, 0.00 Bathroom, Business on 0.00 Acres

None, Spruce Grove, AB

Asset sale of a well-established Noodlebox franchise located in a high-visibility retail plaza in Spruce Grove, just off the busy Highway 16A. This prime location offers strong vehicle and foot traffic, surrounded by major anchor tenants, gas stations, grocery stores, and dense residential communities. The space is fully built out with modern equipment and a functional layout, ideal for dine-in, takeout, and delivery. Ghost Kitchen Pita Pit approved, adding even more potential for revenue diversification. With excellent exposure, ample parking, and a steady flow of customers throughout the day, this is a turnkey opportunity for entrepreneurs looking to step into a growing franchise in one of Spruce Grove's most active commercial areas.