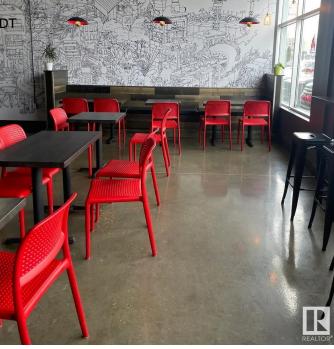

#### \$399,000

0 Bedroom, 0.00 Bathroom, Business on 0.00 Acres

None, Spruce Grove, AB

Asset sale of a well-established Noodlebox franchise located in a high-visibility retail plaza in Spruce Grove, just off the busy Highway 16A. This prime location offers strong vehicle and foot traffic, surrounded by major anchor tenants, gas stations, grocery stores, and dense residential communities. The space is fully built out with modern equipment and a functional layout, ideal for dine-in, takeout, and delivery. Ghost Kitchen Pita Pit approved, adding even more potential for revenue diversification. With excellent exposure, ample parking, and a steady flow of customers throughout the day, this is a turnkey opportunity for entrepreneurs looking to step into a growing franchise in one of Spruce Grove's most active commercial areas.