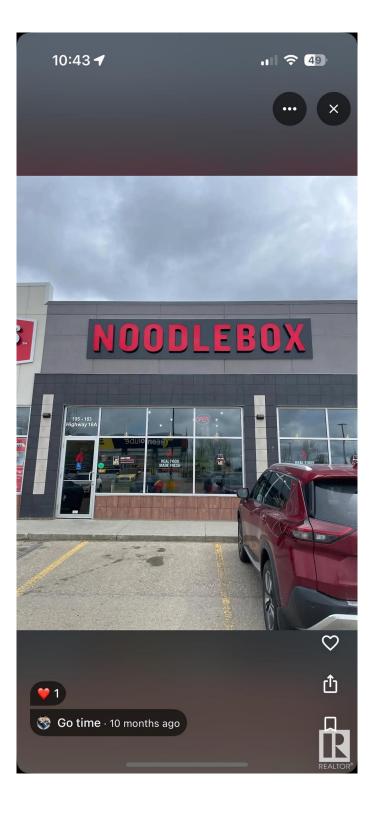

# \$399,000 - 105 183 Hwy 16a, Spruce Grove

MLS® #E4430147

#### \$399,000

0 Bedroom, 0.00 Bathroom, Business on 0.00 Acres

None, Spruce Grove, AB

Asset sale of a well-established Noodlebox franchise located in a high-visibility retail plaza in Spruce Grove, just off the busy Highway 16A. This prime location offers strong vehicle and foot traffic, surrounded by major anchor tenants, gas stations, grocery stores, and dense residential communities. The space is fully built out with modern equipment and a functional layout, ideal for dine-in, takeout, and delivery. Ghost Kitchen Pita Pit approved, adding even more potential for revenue diversification. With excellent exposure, ample parking, and a steady flow of customers throughout the day, this is a turnkey opportunity for entrepreneurs looking to step into a growing franchise in one of Spruce Grove's most active commercial areas.

## **Community Information**

| Address | 105 183 Hwy 16a |
|---------|-----------------|
| Area    | Spruce Grove    |

| Subdivision | None         |
|-------------|--------------|
| City        | Spruce Grove |
| County      | ALBERTA      |
| Province    | AB           |
| Postal Code | T7X 4P9      |