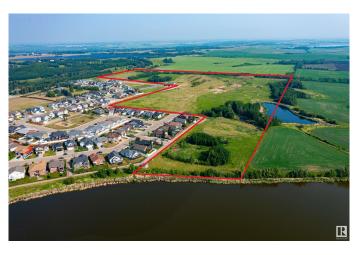

## \$3,300,000

0 Bedroom, 0.00 Bathroom, Land Commercial on 0.00 Acres

Dodds Lake, Innisfail, AB

Turn-key 55.1-acre Residential Development Parcel with 262 +/- residential single and muti-family lots ready to be built out. Hazelwood Estates is the Premier Community in Innisfail that is an integral part of Innisfail's North Area Structure Plan (NASP) that town council is focused on growing. Innisfail is an Energized Community, and this development allows you to start building immediately. This parcel features the new school site with Executive lots backing onto the Prestigious Innisfail Golf Club and Dodds Lake. Located just 20 minutes from Red Deer and 60 minutes to Calgary, Innisfail is a hot bed for extensive growth and poised to be a Big Part of Alberta's Expanding Future.