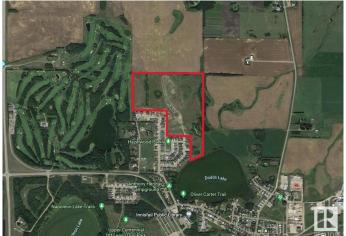

## \$3,300,000

0 Bedroom, 0.00 Bathroom, Land Commercial on 0.00 Acres

Dodds Lake, Innisfail, AB

Turn-key 55.1-acre Residential Development Parcel with 262 +/- residential single and muti-family lots ready to be built out. Hazelwood Estates is the Premier Community in Innisfail that is an integral part of Innisfail's North Area Structure Plan (NASP) that town council is focused on growing. Innisfail is an Energized Community, and this development allows you to start building immediately. This parcel features the new school site with Executive lots backing onto the Prestigious Innisfail Golf Club and Dodds Lake. Located just 20 minutes from Red Deer and 60 minutes to Calgary, Innisfail is a hot bed for extensive growth and poised to be a Big Part of Alberta's Expanding Future.