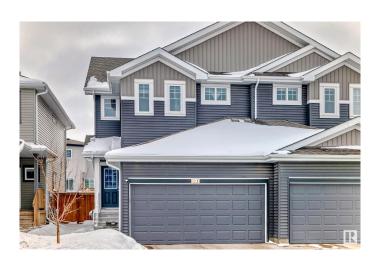

# \$525,000 - 307 40a Avenue, Edmonton

MLS® #E4430281

### \$525,000

4 Bedroom, 3.50 Bathroom, 1,588 sqft Single Family on 0.00 Acres

Maple Crest, Edmonton, AB

High quality Duplex which is built by Landmark builders in the Maple Crest community, Which includes central Air conditioner, Central water purifier, fully finished basement with seperate entrance, Granite counter tops, etc. Codeless switches for above grade which is a trademark of landmark homes, Plumbing finished for future second kitchen in the basement, Built in 2020. Close to all amenities.

Year Built 2020

Type Single Family

Sub-Type Half Duplex

Style 2 Storey

Status Active

## **Community Information**

Address 307 40a Avenue

Area Edmonton
Subdivision Maple Crest
City Edmonton

County ALBERTA

Province AB

Postal Code T6T 2E9