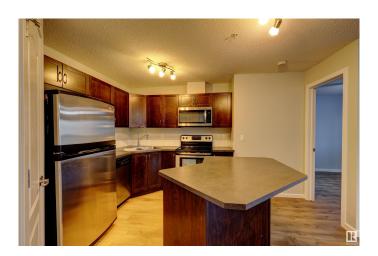

### \$229,900

2 Bedroom, 2.00 Bathroom, 861 sqft Condo / Townhouse on 0.00 Acres

Silver Berry, Edmonton, AB

Fantastic Deal in Silver Berry! This 2 bedroom, 2 bathroom condo offers 869 sq.ft. of comfortable, functional living on the main floorâ€"perfect for easy access and mobility. Enjoy stainless steel appliances, a kitchen island with breakfast bar, pantry, insuite laundry, and a private patio with BBQ gas line. The layout features separated bedrooms for privacy, with a walk-through closet and step-in shower in the primary ensuite. Building amenities include a fitness room, quest suite, lounge, car wash, and gazebo. Conveniently located near Whitemud, Anthony Henday, Mill Woods Rec Centre, Library, and shopping. This is one opportunity you don't want to miss!