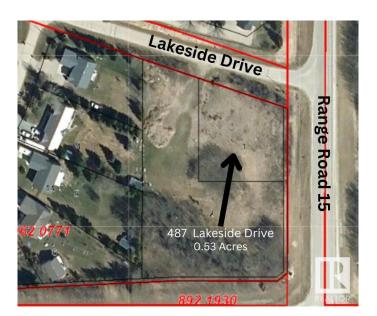

# \$165,000 - 487 Lakeside Drive, Rural Parkland County

MLS® #E4430364

#### \$165,000

0 Bedroom, 0.00 Bathroom, Land Commercial on 0.00 Acres

Spring Lake, Rural Parkland County, AB

Incredible opportunity of 0.53 acres just outside of Stony Plain in the vibrant community of Spring Lake. Range Road 15 and Township Road 524 service not only Spring Lake residence with quick access to Highway 16 to the north and Stony Plain to the east, Hasse Lake and Mink Lake to the west but also core country residential residences of Parkland County in the surrounding area. Spring Lakes population itself in 2023 was 773 residence and continues to grow with few commercial opportunities available.

## **Community Information**

Address 487 Lakeside Drive

Area Rural Parkland County

Subdivision Spring Lake

City Rural Parkland County

County ALBERTA

Province AB

Postal Code T7Z 2T7