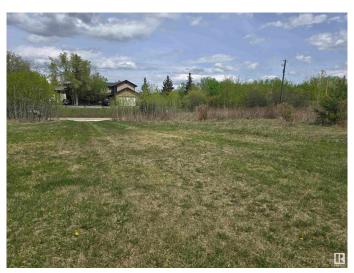

#### \$165,000

0 Bedroom, 0.00 Bathroom, Land Commercial on 0.00 Acres

Spring Lake, Rural Parkland County, AB

Incredible opportunity of 0.53 acres just outside of Stony Plain in the vibrant community of Spring Lake. Range Road 15 and Township Road 524 service not only Spring Lake residence with quick access to Highway 16 to the north and Stony Plain to the east, Hasse Lake and Mink Lake to the west but also core country residential residences of Parkland County in the surrounding area. Spring Lakes population itself in 2023 was 773 residence and continues to grow with few commercial opportunities available.