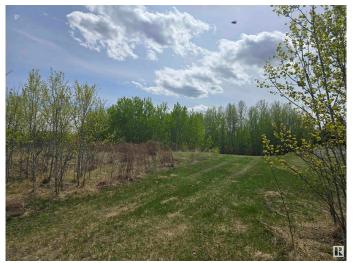

#### \$165,000

0 Bedroom, 0.00 Bathroom, Land Commercial on 0.00 Acres

Spring Lake, Rural Parkland County, AB

Incredible opportunity of 0.53 acres just outside of Stony Plain in the vibrant community of Spring Lake. Range Road 15 and Township Road 524 service not only Spring Lake residence with quick access to Highway 16 to the north and Stony Plain to the east, Hasse Lake and Mink Lake to the west but also core country residential residences of Parkland County in the surrounding area. Spring Lakes population itself in 2023 was 773 residence and continues to grow with few commercial opportunities available.