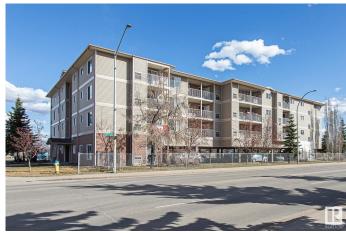

# \$132,900

2 Bedroom, 1.00 Bathroom, 807 sqft Condo / Townhouse on 0.00 Acres

Parkdale (Edmonton), Edmonton, AB

First 3 months of condo fees paid for by Seller. Are you a first-time buyer or searching for the perfect investment property? Look no further! This bright and inviting top-floor corner unit features an open-concept layout, ideal for everyday living. Enjoy summer evenings on your spacious deck, complete with a natural gas BBQ hookup - perfect for entertaining. With two bedrooms, a full 4-piece bathroom, and the convenience of in-suite laundry, this unit checks all the boxes. Located within walking distance to shopping, amenities, and public transit, everything you need is right at your doorstep.

### **Essential Information**

MLS® # E4430466 Price \$132,900

Bedrooms 2

Bathrooms 1.00

Full Baths 1

Square Footage 807 Acres 0.00 Year Built 2009

Type Condo / Townhouse Sub-Type Lowrise Apartment

Style Single Level Apartment

# **Exterior**

Exterior Wood, Vinyl

Exterior Features Public Transportation, Schools, Shopping Nearby

Roof Asphalt Shingles

Construction Wood, Vinyl

Foundation Concrete Perimeter