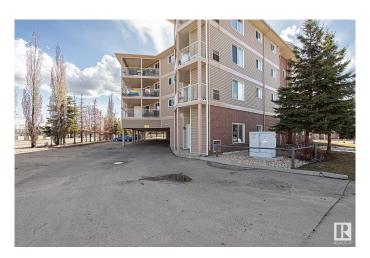

# \$132,900

2 Bedroom, 1.00 Bathroom, 807 sqft Condo / Townhouse on 0.00 Acres

Parkdale (Edmonton), Edmonton, AB

First 3 months of condo fees paid for by Seller. Are you a first-time buyer or searching for the perfect investment property? Look no further! This bright and inviting top-floor corner unit features an open-concept layout, ideal for everyday living. Enjoy summer evenings on your spacious deck, complete with a natural gas BBQ hookup - perfect for entertaining. With two bedrooms, a full 4-piece bathroom, and the convenience of in-suite laundry, this unit checks all the boxes. Located within walking distance to shopping, amenities, and public transit, everything you need is right at your doorstep.

### **Essential Information**

MLS® # E4430466 Price \$132,900

Bedrooms 2

Bathrooms 1.00

Full Baths 1

Square Footage 807 Acres 0.00 Year Built 2009

Type Condo / Townhouse Sub-Type Lowrise Apartment

Style Single Level Apartment

# **Exterior**

Exterior Wood, Vinyl

Exterior Features Public Transportation, Schools, Shopping Nearby

Roof Asphalt Shingles

Construction Wood, Vinyl

Foundation Concrete Perimeter