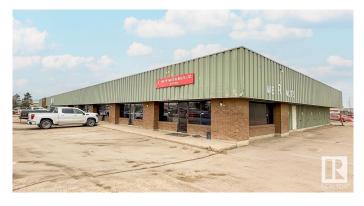

#### \$0

0 Bedroom, 0.00 Bathroom, Industrial on 0.00 Acres

Nisku, Nisku, AB

Units 8–10 at 702 – 12 Avenue in Nisku offer 5,760 sq.ft.± of corner office/warehouse space. The site includes double row parking and 10' ceiling height. The location provides access to Airport Road, Highway 2, and Highway 625.