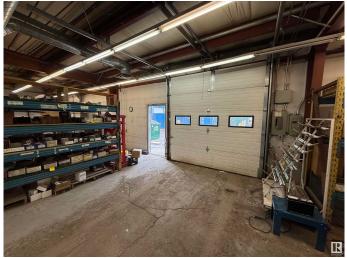

#### \$0

0 Bedroom, 0.00 Bathroom, Industrial on 0.00 Acres

Nisku, Nisku, AB

Units 8–10 at 702 – 12 Avenue in Nisku offer 5,760 sq.ft.± of corner office/warehouse space. The site includes double row parking and 10' ceiling height. The location provides access to Airport Road, Highway 2, and Highway 625.