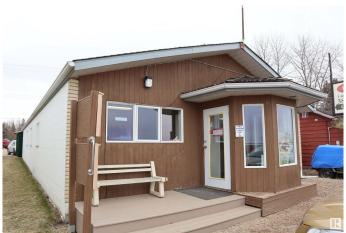

## \$279,900

0 Bedroom, 0.00 Bathroom, Retail on 0.00 Acres

Mulhurst Bay, Rural Wetaskiwin County, AB

Located on Lake Drive at Mulhurst Bay, overlooking Pigeon Lake. 2029 sq. ft. retail building built in 1994. Features 200 amp electrical, cement block walls on sides, cement foundation, wood frame construction front and back, asphalt shingles. Services include drilled well, municipal sewer, power, natural gas. Two 2 piece bathrooms, two offices, board room, lunch room with sink, fridge, microwave. Current renters are Canada Post, Real Estate office, massage therapist, hair salon and nail salon.