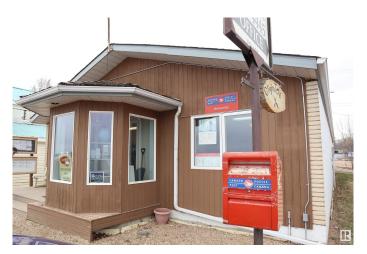

## \$279,900

0 Bedroom, 0.00 Bathroom, Retail on 0.00 Acres

Mulhurst Bay, Rural Wetaskiwin County, AB

Located on Lake Drive at Mulhurst Bay, overlooking Pigeon Lake. 2029 sq. ft. retail building built in 1994. Features 200 amp electrical, cement block walls on sides, cement foundation, wood frame construction front and back, asphalt shingles. Services include drilled well, municipal sewer, power, natural gas. Two 2 piece bathrooms, two offices, board room, lunch room with sink, fridge, microwave. Current renters are Canada Post, Real Estate office, massage therapist, hair salon and nail salon.