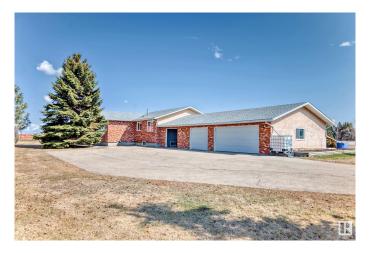

#### \$1,750,000

0 Bedroom, 0.00 Bathroom, Land Commercial on 0.00 Acres

Edmonton Energy And Technology Park, Edmonton, AB

Looking for HAPPINESS? 19.5 acres of prime country living and future developable land in the Edmonton Energy and Technology Park. This hobby farm is fenced with several outbuildings and animal corrals that have accommodated chickens, sheep, cattle, and even a donkey and llama. The best part of this country living is you are still in Edmonton with agricultural zoning and lower taxes. The custom built 2643 square foot bungalow has 5 bedrooms and 3 bathrooms on the main floor with direct access from breezeway to triple garage. A partially finished wide open basement has a separate entrance with an extra room and full bathroom. All this surrounded by mature trees with a large garden, flower beds, and a paved driveway. This is a one of a kind gorgeous property.