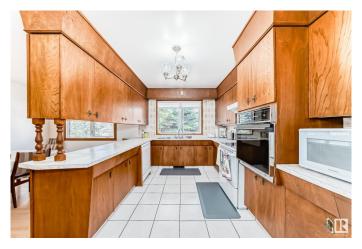

#### \$1,750,000

0 Bedroom, 0.00 Bathroom, Land Commercial on 0.00 Acres

Edmonton Energy And Technology Park, Edmonton, AB

Looking for HAPPINESS? 19.5 acres of prime country living and future developable land in the Edmonton Energy and Technology Park. This hobby farm is fenced with several outbuildings and animal corrals that have accommodated chickens, sheep, cattle, and even a donkey and llama. The best part of this country living is you are still in Edmonton with agricultural zoning and lower taxes. The custom built 2643 square foot bungalow has 5 bedrooms and 3 bathrooms on the main floor with direct access from breezeway to triple garage. A partially finished wide open basement has a separate entrance with an extra room and full bathroom. All this surrounded by mature trees with a large garden, flower beds, and a paved driveway. This is a one of a kind gorgeous property.