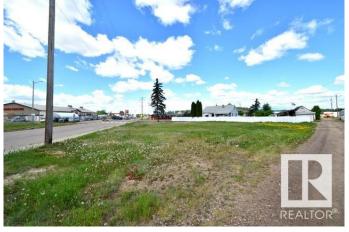

## \$29,000

0 Bedroom, 0.00 Bathroom, Single Family on 0.00 Acres

Boyle, Boyle, AB

**BOYLE AB - LARGE CORNER LOT IN MIXED NEIGHBOURHOOD - GOOD EXPOSURE** LOCATION HIGHWAY 663.. Run a business or build a home on this large corner lot in town. Conveniently has convenience store/ gas stn, hardware store, hotel & bar next door, carwash next door, and as well residential homes in this block, a mixture of business an residential. Located in Boyle AB just at the intersection of HWY 63, HWY 831, HWY 663. You can request to rezone to your needs to run a business. Boyle supports new businesses. This lot is just seps to amenities. and the hotel & rv park.. Easy access to Highway 63, 831, and 663. A great location in a busy little town that makes a great pit-stop for Fort McMurray, Edmonton & Lac La Biche.

## **Exterior**

Exterior Features Airport Nearby, Back Lane, Commercial, Corner Lot, Flat Site, Golf

Nearby, Playground Nearby, Public Transportation, Schools, Shopping

Nearby, Ski Hill Nearby