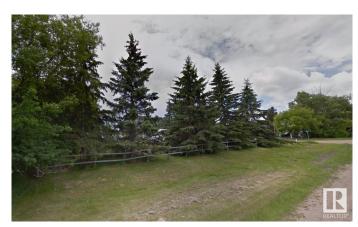

## \$88,000

0 Bedroom, 0.00 Bathroom, Single Family on 0.00 Acres

None, Mirror, AB

Unique Opportunity to own a 120' x 200' or 0.55 acre lot w/ utilities on site in the Quiet Community of MIRROR, AB. These 4 lots, each 50' x 120', are separately Titled. Each lot does have its own municipal address which would allow you to relocate friends or family on their own lot. Lacombe County confirms Power, Water, Septic & Gas are on site; likely the most southerly lot. Lot(s) are surrounded by Mature Spruce Trees, one driveway access on south end, 4 Sheds, Gazebo stays, Lawn Tractor, Fruit Fruits, Lilacs, Rhubarb plants, plus various other shrubbery with some fencing. Mirror is centrally located to many recreation activities and other communities -Buffalo Lake offer several Rec Area & Provincial Parks. Lacombe 30min, Red Deer 45min, Camrose 49min, Edmonton EIA 2h, Sylvan Lake 55min. Mirror is accessed off Highway 21.

### **Exterior**

Exterior Features Flat Site, Fruit Trees/Shrubs, Schools, Shopping Nearby, Treed Lot

Lot Description 120' x 200'