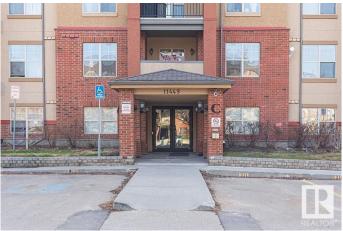

#### \$165,000

1 Bedroom, 1.00 Bathroom, 721 sqft Condo / Townhouse on 0.00 Acres

Rutherford (Edmonton), Edmonton, AB

Welcome to Rutherford Village! With over 700 sq ft. This beautifully maintained, southwest-facing 1-bedroom, 1-bathroom condo features underground parking and a storage unit. The eat-in kitchen has stainless steel and black appliances, laminate countertops, and ample cabinet space. Both the spacious bedroom and living area have been freshly repainted. The unit boasts laminate flooring, in-suite laundry, a dedicated dining area, and a private patio that backs onto green space. The location is ideal, close to schools, walking paths, parks, and shops. Additionally, it is only a 15-minute drive to Edmonton Airport.

#### **Amenities**

Amenities No Animal Home, No Smoking Home, Parking-Visitor, Patio, Secured

Parking

Parking Spaces

Parking Heated, Underground