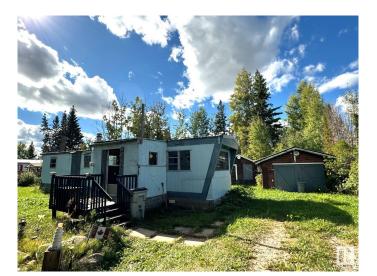

### \$69,900

1 Bedroom, 1.00 Bathroom, 478 sqft Single Family on 0.00 Acres

Entwistle, Entwistle, AB

This Property is Perfect For Anyone Looking to Invest in Land, Build a New Home, or Create Their Ideal Weekend Getaway. Here is Your Opportunity to Own 2 Large, Fully Fenced Lots With an Older Mobile (of little or no value), a Garage and a Storage Shed For Only \$69,900. Located Only an Hour From Edmonton and Conveniently Situated Near Local Amenities, Shopping, Restaurants, the New Outdoor Pool, the School and the Pristine Pembina Park, This One is a Must See!!

Built in 1960

#### **Exterior**

Exterior Prefab, Metal

Exterior Features Fenced, Low Maintenance Landscape, Treed Lot

Roof Metal

Construction Prefab, Metal

Foundation See Remarks