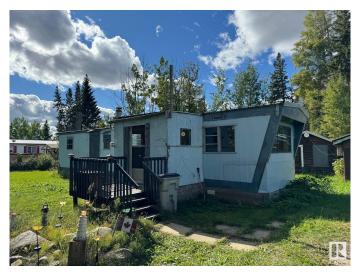

### \$69,900

1 Bedroom, 1.00 Bathroom, 478 sqft Single Family on 0.00 Acres

Entwistle, Entwistle, AB

This Property is Perfect For Anyone Looking to Invest in Land, Build a New Home, or Create Their Ideal Weekend Getaway. Here is Your Opportunity to Own 2 Large, Fully Fenced Lots With an Older Mobile (of little or no value), a Garage and a Storage Shed For Only \$69,900. Located Only an Hour From Edmonton and Conveniently Situated Near Local Amenities, Shopping, Restaurants, the New Outdoor Pool, the School and the Pristine Pembina Park, This One is a Must See!!

#### **Exterior**

Exterior Prefab, Metal

Exterior Features Fenced, Low Maintenance Landscape, Treed Lot

Roof Metal

Construction Prefab, Metal

Foundation See Remarks