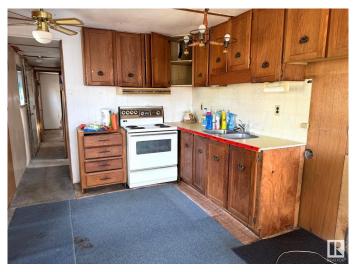

#### Interior

Appliances Stove-Electric

Heating Forced Air-1, Natural Gas

Stories 1

Has Basement Yes

Basement None, No Basement