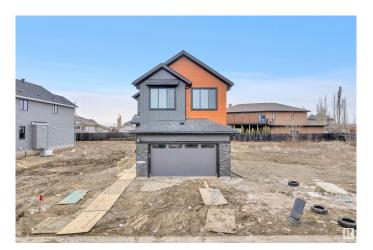

# \$699,900 - 267 165 Avenue, Edmonton

MLS® #E4431286

#### \$699,900

5 Bedroom, 4.00 Bathroom, 2,483 sqft Single Family on 0.00 Acres

Horse Hill Neighbourhood 1A, Edmonton, AB

2483 sqft | Brand New Detached double car garage home with stunning exterior | 4 bedrooms on upper level with 3 full bathrooms || Main level full bedroom & bathroom. Main door entrance leads you to Open to above entrance. Living area with fireplace, open to above area, stunning feature wall & chandelier.BEAUTIFUL EXTENDED kitchen truly a masterpiece, waterfall Centre island. Spice Kitchen cabinets & windows. Dining nook with access to backyard. Oak staircase leads to bonus room. Huge Primary br with INDENT CEILING, feature wall, 5pc fully custom ensuite with separate seat & W/I closet. 2nd & 3rd bedroom with attached jack & jill bathroom. fourth bedroom with common bathroom. Laundry on 2nd floor. Side entrance for basement which is ready for your own personal finishes.

## **Exterior**

Exterior Wood, Stone, Vinyl

Exterior Features Golf Nearby, Schools

Roof Asphalt Shingles

Construction Wood, Stone, Vinyl

Foundation Concrete Perimeter