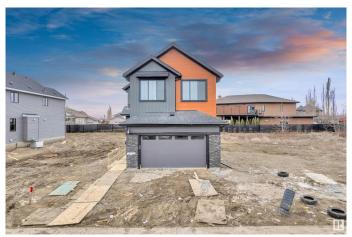

# \$699,900 - 267 165 Avenue, Edmonton

MLS® #E4431286

#### \$699,900

5 Bedroom, 4.00 Bathroom, 2,483 sqft Single Family on 0.00 Acres

Horse Hill Neighbourhood 1A, Edmonton, AB

2483 sqft | Brand New Detached double car garage home with stunning exterior | 4 bedrooms on upper level with 3 full bathrooms || Main level full bedroom & bathroom. Main door entrance leads you to Open to above entrance. Living area with fireplace, open to above area, stunning feature wall & chandelier.BEAUTIFUL EXTENDED kitchen truly a masterpiece, waterfall Centre island. Spice Kitchen cabinets & windows. Dining nook with access to backyard. Oak staircase leads to bonus room. Huge Primary br with INDENT CEILING, feature wall, 5pc fully custom ensuite with separate seat & W/I closet. 2nd & 3rd bedroom with attached jack & jill bathroom. fourth bedroom with common bathroom. Laundry on 2nd floor. Side entrance for basement which is ready for your own personal finishes.

## **Exterior**

Exterior Wood, Stone, Vinyl

Exterior Features Golf Nearby, Schools

Roof Asphalt Shingles

Construction Wood, Stone, Vinyl

Foundation Concrete Perimeter