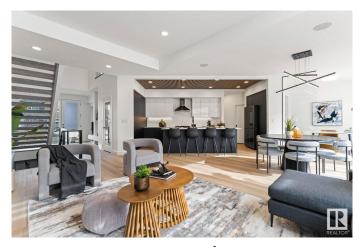

#### \$999,000

3 Bedroom, 2.50 Bathroom, 2,404 sqft Single Family on 0.00 Acres

Keswick Area, Edmonton, AB

Award winning builder, Kanvi Homes, presents The Ethos32 showhome! This innovative streetscape design is unparalleled to those in the surrounding neighbourhood. The bright, oversized windows throughout floods the home in natural light in every space. The unique angle kitchen design is a standout focal in this home: framed in sleek black matte cabinetry, incredible black stainless appliances and a striking wood slat feature on the ceiling. Featuring a main floor den and fully equipped with 100― Napoleon fireplace, washer/dryer, central air, window treatments and a professionally landscaped yard and fencing. Visit the Listing Brokerage (and/or listing REALTOR®) website to obtain additional information.