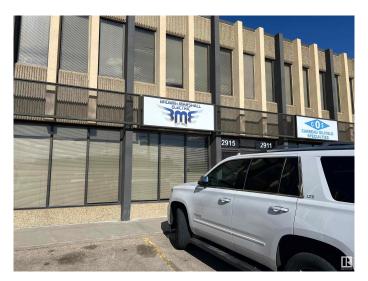

# \$849,000 - 2915 Parsons Road, Edmonton

MLS® #E4431600

#### \$849,000

0 Bedroom, 0.00 Bathroom, Industrial on 0.00 Acres

Parsons Industrial, Edmonton, AB

For Sale Great frontage off of Parsons road. Easy access to Whitemud and Anthony Henday Good sized bay with office space, This space would be great for your business. It would be possible to lease out upstairs office seperately. The fenced yard behind the building is locked nightly and under video surveillance. Many reputable companies also in building. Main floor office space is: 1,012 Sq Ft. Second floor office space is: 551 Sq Ft. Warehouse space is: 1750 Sq Ft and Messanine is 325 Sq Ft. Great investment!!