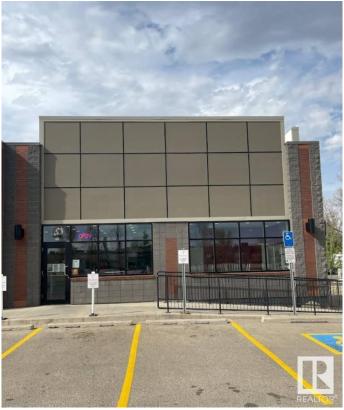

### \$315,000

0 Bedroom, 0.00 Bathroom, Business on 0.00 Acres

Maplegrove, Sherwood Park, AB

Seize the opportunity to own an award winning well-established fast food restaurant in Sherwood Park. This turnkey business is situated in a high-traffic area offering excellent visibility. The restaurant features a spacious dining area, a fully-equipped commercial kitchen, and an atmosphere perfect for dine-in, takeout, or delivery service. Whether you're a seasoned food service business owner, or an investor looking to enter the food industry, this location offers unmatched potential. With a strong customer base, premium location, and all equipment included, this is a rare chance to step into a successful business with minimal startup hassle.