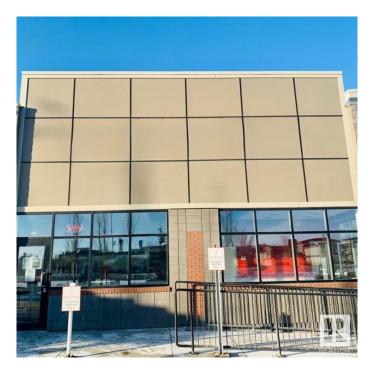

### \$315,000

0 Bedroom, 0.00 Bathroom, Business on 0.00 Acres

Maplegrove, Sherwood Park, AB

Seize the opportunity to own an award winning well-established fast food restaurant in Sherwood Park. This turnkey business is situated in a high-traffic area offering excellent visibility. The restaurant features a spacious dining area, a fully-equipped commercial kitchen, and an atmosphere perfect for dine-in, takeout, or delivery service. Whether you're a seasoned food service business owner, or an investor looking to enter the food industry, this location offers unmatched potential. With a strong customer base, premium location, and all equipment included, this is a rare chance to step into a successful business with minimal startup hassle.