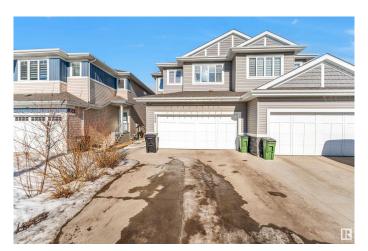

# \$549,900 - 206 40a Avenue, Edmonton

MLS® #E4431738

#### \$549.900

6 Bedroom, 4.00 Bathroom, 1,913 sqft Single Family on 0.00 Acres

Maple Crest, Edmonton, AB

Stunning Home Almost 1900Sq. Ft. with FINISHED 2 BEDROOM AND SECOND KITCHEN BASEMENT in MAPLE CREST WITH PERMITS, Located in the highly sought-after community of MAPLE CREST, this beautifully designed home offers modern finishes, open-to-below ceilings, and a fully finished basement. The main floor features an open-concept layout with a stylish kitchen, complete with quartz countertops, sleek cabinetry, and premium appliances. A main floor den provides the ideal space for a home office or study. Upstairs, you'll find a spacious bonus room, three bedrooms, and a luxurious primary suite featuring a 5-piece ensuite with dual sinks, a tiled stand-up shower, and quartz countertops.

Type Single Family
Sub-Type Half Duplex
Style 2 Storey
Status Active

#### **Exterior**

Exterior Wood, Stone, Vinyl

Exterior Features Airport Nearby, Playground Nearby, Schools, Shopping Nearby

Roof Asphalt Shingles
Construction Wood, Stone, Vinyl
Foundation Concrete Perimeter