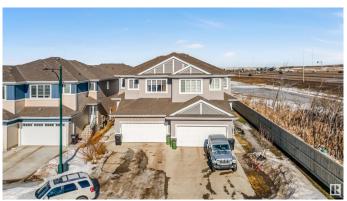

# \$549,900 - 206 40a Avenue, Edmonton

MLS® #E4431738

#### \$549.900

6 Bedroom, 4.00 Bathroom, 1,913 sqft Single Family on 0.00 Acres

Maple Crest, Edmonton, AB

Stunning Home Almost 1900Sq. Ft. with FINISHED 2 BEDROOM AND SECOND KITCHEN BASEMENT in MAPLE CREST WITH PERMITS, Located in the highly sought-after community of MAPLE CREST, this beautifully designed home offers modern finishes, open-to-below ceilings, and a fully finished basement. The main floor features an open-concept layout with a stylish kitchen, complete with quartz countertops, sleek cabinetry, and premium appliances. A main floor den provides the ideal space for a home office or study. Upstairs, you'll find a spacious bonus room, three bedrooms, and a luxurious primary suite featuring a 5-piece ensuite with dual sinks, a tiled stand-up shower, and quartz countertops.

## **Community Information**

Address 206 40a Avenue

Area Edmonton
Subdivision Maple Crest
City Edmonton
County ALBERTA

Province AB

Postal Code T6T 2E8

#### **Exterior**

Exterior Wood, Stone, Vinyl

Exterior Features Airport Nearby, Playground Nearby, Schools, Shopping Nearby

Roof Asphalt Shingles
Construction Wood, Stone, Vinyl
Foundation Concrete Perimeter