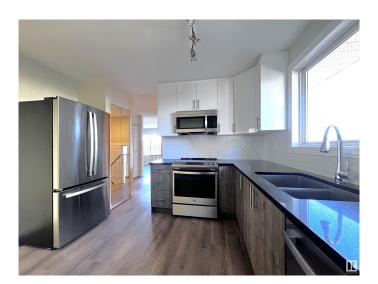

#### \$349,900

3 Bedroom, 2.00 Bathroom, 926 sqft Single Family on 0.00 Acres

Thorncliffe (Edmonton), Edmonton, AB

NO CONDO FEES! Fully renovated half-duplex with private back yard! Brand new kitchen with glossy upper cabinets, quartz counter top, mosaic tile back splash and stainless steel appliances. Freshly painted, brand new vinyl plank flooring throughout main floor and new carpet in the basement. Upper floor bathroom is brand new with vinyl tub with 12x24 tile surrounding. Large master bedroom with door leading to the deck overlooking private back yard. Basement is fully finished. Front load washer and dryer. Vinyl windows on main floor. Brand new shingles. Backs to walking trail and faces park! Walk to schools just across the street! Minutes to Whitemud and West Edmonton Mall, yet quiet location! All renovated - move in ready!