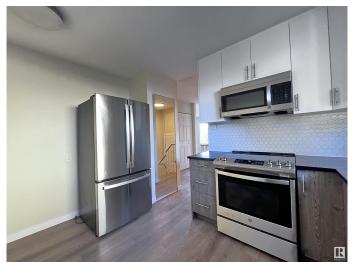

#### \$349,900

3 Bedroom, 2.00 Bathroom, 926 sqft Single Family on 0.00 Acres

Thorncliffe (Edmonton), Edmonton, AB

NO CONDO FEES! Fully renovated half-duplex with private back yard! Brand new kitchen with glossy upper cabinets, quartz counter top, mosaic tile back splash and stainless steel appliances. Freshly painted, brand new vinyl plank flooring throughout main floor and new carpet in the basement. Upper floor bathroom is brand new with vinyl tub with 12x24 tile surrounding. Large master bedroom with door leading to the deck overlooking private back yard. Basement is fully finished. Front load washer and dryer. Vinyl windows on main floor. Brand new shingles. Backs to walking trail and faces park! Walk to schools just across the street! Minutes to Whitemud and West Edmonton Mall, yet quiet location! All renovated - move in ready!