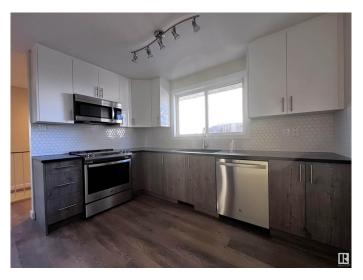

#### \$349,900

3 Bedroom, 2.00 Bathroom, 926 sqft Single Family on 0.00 Acres

Thorncliffe (Edmonton), Edmonton, AB

NO CONDO FEES! Fully renovated half-duplex with private back yard! Brand new kitchen with glossy upper cabinets, quartz counter top, mosaic tile back splash and stainless steel appliances. Freshly painted, brand new vinyl plank flooring throughout main floor and new carpet in the basement. Upper floor bathroom is brand new with vinyl tub with 12x24 tile surrounding. Large master bedroom with door leading to the deck overlooking private back yard. Basement is fully finished. Front load washer and dryer. Vinyl windows on main floor. Brand new shingles. Backs to walking trail and faces park! Walk to schools just across the street! Minutes to Whitemud and West Edmonton Mall, yet quiet location! All renovated - move in ready!