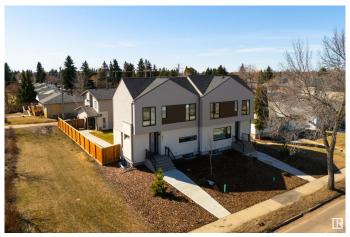

# \$1,799,800 - 8311 & 8313 76 Avenue, Edmonton

MLS® #E4431824

## \$1,799,800

5 Bedroom, 4.50 Bathroom, 3,054 sqft Single Family on 0.00 Acres

Avonmore, Edmonton, AB

Amazing Investment Opportunity with 6 Legal Units in prime south location. This newly built side by side duplex with legal basement suites and garage suites was tastefully designed with quality finishes. Each unit offers 3 beds up and a 2 bedroom legal basement suite accompanied by two garage suites to boost cash flow. One bedroom garage suites are a generous size offering open concept living and a balcony. In addition 4 single car garages below. Each unit is fully sustainable with its own laundry and utility services for the tenants to handle their own bills. Total monthly revenue of \$9200. Prime location close to Whyte Avenue, Bonnie Doon Mall, shopping and walking distance to LRT.

#### **Essential Information**

MLS® # E4431824 Price \$1,799,800

Bedrooms 5

Bathrooms 4.50

Full Baths 4

Half Baths 1

Square Footage 3,054

Acres 0.00