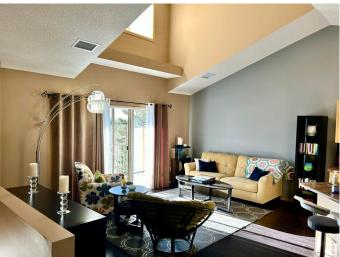

#### \$195,000

2 Bedroom, 1.00 Bathroom, 849 sqft Condo / Townhouse on 0.00 Acres

Charlesworth, Edmonton, AB

Adorable top floor carriage home in the community of Charlesworth. This 2 bedroom home has an open concept main living area and vaulted ceilings. The spacious kitchen comes complete with stainless steel appliances, pantry, island with breakfast bar, and plenty of cupboard space. There is dark laminate flooring in the main living space and carpet in the bedrooms. The neutral colors throughout will complement all design styles. From the living room, the double patio doors lead out to a west facing balcony with a lovely view of the wetland area. There is a stackable washer and dryer and a storage room. Your parking spot is right out front. Easy access to Anthony Henday, shopping, and Ellerslie Campus School. Move in and enjoy!