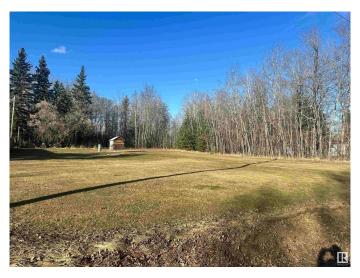

### \$30,000

0 Bedroom, 0.00 Bathroom, Single Family on 0.00 Acres

Fawcett, Fawcett, AB

Welcome to peace and serenity! Set down your roots on this beautifully secluded 14,400 sqft lot, located in the community of Fawcett. The lot has all utilities available; power, gas, town water + septic are ready to be hooked up! Bring your own mobile or build a home of your dreams. Mature trees line the lot providing lots of wind cover and privacy. Tucked in the corner of the lot is a large garden plot just asking to be seeded! Fawcett has lots to offer; a general store, hall, baseball diamonds and lots of community living! Take a little serene walk down to the creek to appreciate the train bridge. Only 15 minutes to Cross Lake Provincial Park and even closer to Hubert Lake Wildland Provincal Park, makes it so easily accessible to enjoy the outdoors and get in touch with nature. Absolutely beautiful country all around Fawcett.