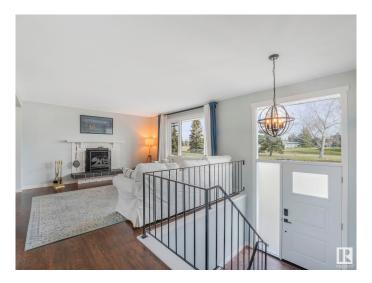

# \$379,900

3 Bedroom, 1.00 Bathroom, 1,099 sqft Single Family on 0.00 Acres

York, Edmonton, AB

GREAT LOCATION across from York Park for this 1100 sq. ft. Bi-level. Many renovations have been completed over the past few years. Original Hardwood floors refinished, New Windows, New Front and Back Door, New Paint, New Baseboards, New Deck, New Lighting. Gas Stove in the Kitchen and all of the other appliances are included. Fireplace includes the unique fireplace screen. Basement is partially finished with a large recreation room with a Retro style built in bar, Workshop and Laundry Room. Double off street parking in the backyard that could be used as a future garage site.

#### **Exterior**

Exterior Wood, Stucco

Exterior Features Back Lane, Fenced, Landscaped, Park/Reserve, Schools, Shopping

Nearby

Roof Asphalt Shingles

Construction Wood, Stucco

Foundation Concrete Perimeter