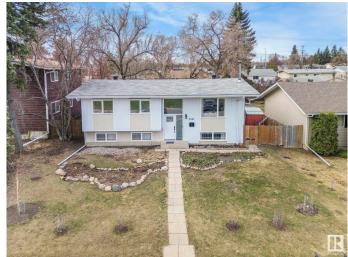

# \$379,900

3 Bedroom, 1.00 Bathroom, 1,099 sqft Single Family on 0.00 Acres

York, Edmonton, AB

GREAT LOCATION across from York Park for this 1100 sq. ft. Bi-level. Many renovations have been completed over the past few years. Original Hardwood floors refinished, New Windows, New Front and Back Door, New Paint, New Baseboards, New Deck, New Lighting. Gas Stove in the Kitchen and all of the other appliances are included. Fireplace includes the unique fireplace screen. Basement is partially finished with a large recreation room with a Retro style built in bar, Workshop and Laundry Room. Double off street parking in the backyard that could be used as a future garage site.

#### **Exterior**

Exterior Wood, Stucco

Exterior Features Back Lane, Fenced, Landscaped, Park/Reserve, Schools, Shopping

Nearby

Roof Asphalt Shingles

Construction Wood, Stucco

Foundation Concrete Perimeter