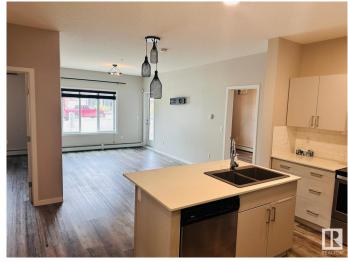

## \$239,900

2 Bedroom, 2.00 Bathroom, 903 sqft Condo / Townhouse on 0.00 Acres

Rutherford (Edmonton), Edmonton, AB

This is Stunning 2 bed room and 2 full bathroom condo with a spacious living room in the main level. Open concept kitchen with large Island with White quartz countertops, Built-in-Stainless steel appliances and In suite laundry, Primary suite is spectacular with full ensuite and extra large closet. Beautiful balcony space for summer, underground heated parking, this home is loaded with convenience, Walkable distance school, Shopping Centre, Airport, Highway.

Amenities Front Porch, Parking-Visitor, Patio

Parking Spaces

Parking Underground

Interior

Interior Features ensuite bathroom

1

Appliances Microwave Hood Fan, Refrigerator, Stacked Washer/Dryer,

Stove-Countertop Electric, Window Coverings