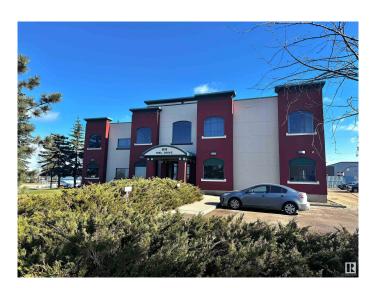

# \$0 - 3 64 Riel Drive, St. Albert

MLS® #E4432070

#### \$0

0 Bedroom, 0.00 Bathroom, Office on 0.00 Acres

Riel Business Park, St. Albert, AB

Available as a month to month lease with no term required. Relocate your office to Riel Park. This main floor office offers 1,248 sq.ft and is ideal for accounting, legal, medical, and any other business use seeking a quality newer building with upgraded amenities. Many large bright windows wrap the space. Ample parking with 1 stall per office and ample visitor and unrestricted street parking. This private corner office offers an opportunity to be up an running in no time as this space is turn key. Reasonable operating costs. Roof top RTU offers comfortable AC for cooling. Building under new management with new FOB access, Cameras and other common area improvements. Flexible lease terms for any business needing month to month flexibility.