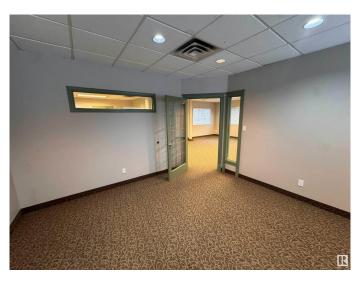

#### \$0

0 Bedroom, 0.00 Bathroom, Office on 0.00 Acres

Riel Business Park, St. Albert, AB

Available as a month to month lease with no term required. Relocate your office to Riel Park. This main floor office offers 1,248 sq.ft and is ideal for accounting, legal, medical, and any other business use seeking a quality newer building with upgraded amenities. Many large bright windows wrap the space. Ample parking with 1 stall per office and ample visitor and unrestricted street parking. This private corner office offers an opportunity to be up an running in no time as this space is turn key. Reasonable operating costs. Roof top RTU offers comfortable AC for cooling. Building under new management with new FOB access, Cameras and other common area improvements. Flexible lease terms for any business needing month to month flexibility.