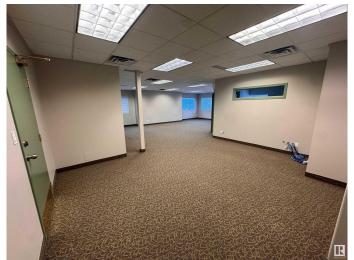

#### \$0

0 Bedroom, 0.00 Bathroom, Office on 0.00 Acres

Riel Business Park, St. Albert, AB

Available as a month to month lease with no term required. Relocate your office to Riel Park. This main floor office offers 1,248 sq.ft and is ideal for accounting, legal, medical, and any other business use seeking a quality newer building with upgraded amenities. Many large bright windows wrap the space. Ample parking with 1 stall per office and ample visitor and unrestricted street parking. This private corner office offers an opportunity to be up an running in no time as this space is turn key. Reasonable operating costs. Roof top RTU offers comfortable AC for cooling. Building under new management with new FOB access, Cameras and other common area improvements. Flexible lease terms for any business needing month to month flexibility.