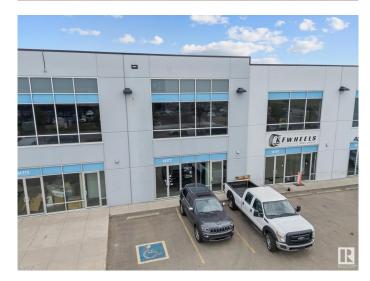

# \$676,000 - 14177 162 Avenue, Edmonton

MLS® #E4432086

### \$676,000

0 Bedroom, 0.00 Bathroom, Industrial on 0.00 Acres

Rampart Industrial, Edmonton, AB

This prime commercial space offers an exceptional opportunity in a highly accessible location with quick and convenient access to St. Albert Trail, Anthony Henday Drive, and Yellowhead Trail. Spanning over 3,200 square feet across two levels, the unit is currently in shell condition and features a washroom rough-in, HVAC system, and radiant heat. A separate entrance to the second floor allows for flexible use, including the potential for multi-tenant occupancy or distinct operational areas. The property is equipped with multiple voltage 3-phase power, accommodating a variety of business needs. Zoned BE (Business Employment Zone), this space supports a wide range of permitted uses such as indoor storage, retail stores, fitness facilities, indoor playgrounds, warehouses, laboratories, and professional offices. Available for sale or lease, this versatile space is ready to be customized to suit your business vision. Seller FINANCING available.

## **Community Information**

Address 14177 162 Avenue

Area Edmonton

Subdivision Rampart Industrial

City Edmonton
County ALBERTA

Province AB

Postal Code T6V 0M7