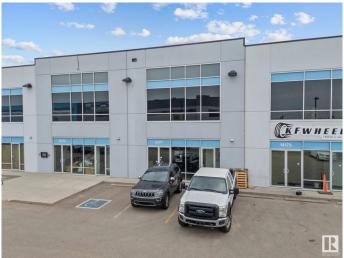

# \$676,000 - 14177 162 Avenue, Edmonton

MLS® #E4432086

### \$676,000

0 Bedroom, 0.00 Bathroom, Industrial on 0.00 Acres

Rampart Industrial, Edmonton, AB

This prime commercial space offers an exceptional opportunity in a highly accessible location with quick and convenient access to St. Albert Trail, Anthony Henday Drive, and Yellowhead Trail. Spanning over 3,200 square feet across two levels, the unit is currently in shell condition and features a washroom rough-in, HVAC system, and radiant heat. A separate entrance to the second floor allows for flexible use, including the potential for multi-tenant occupancy or distinct operational areas. The property is equipped with multiple voltage 3-phase power, accommodating a variety of business needs. Zoned BE (Business Employment Zone), this space supports a wide range of permitted uses such as indoor storage, retail stores, fitness facilities, indoor playgrounds, warehouses, laboratories, and professional offices. Available for sale or lease, this versatile space is ready to be customized to suit your business vision. Seller FINANCING available.

## **Community Information**

Address 14177 162 Avenue

Area Edmonton

Subdivision Rampart Industrial

City Edmonton
County ALBERTA

Province AB

Postal Code T6V 0M7