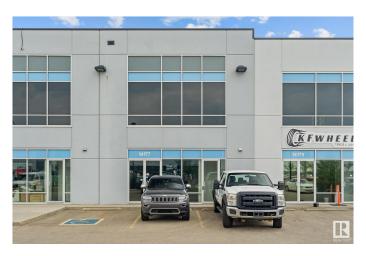

# \$676,000 - 14177 162 Avenue, Edmonton

MLS® #E4432086

### \$676,000

0 Bedroom, 0.00 Bathroom, Industrial on 0.00 Acres

Rampart Industrial, Edmonton, AB

This prime commercial space offers an exceptional opportunity in a highly accessible location with quick and convenient access to St. Albert Trail, Anthony Henday Drive, and Yellowhead Trail. Spanning over 3,200 square feet across two levels, the unit is currently in shell condition and features a washroom rough-in, HVAC system, and radiant heat. A separate entrance to the second floor allows for flexible use, including the potential for multi-tenant occupancy or distinct operational areas. The property is equipped with multiple voltage 3-phase power, accommodating a variety of business needs. Zoned BE (Business Employment Zone), this space supports a wide range of permitted uses such as indoor storage, retail stores, fitness facilities, indoor playgrounds, warehouses, laboratories, and professional offices. Available for sale or lease, this versatile space is ready to be customized to suit your business vision. Seller FINANCING available.

## **Community Information**

Address 14177 162 Avenue

Area Edmonton

Subdivision Rampart Industrial

City Edmonton
County ALBERTA

Province AB

Postal Code T6V 0M7