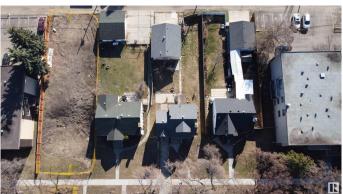

### \$389,000

3 Bedroom, 2.00 Bathroom, 1,564 sqft Single Family on 0.00 Acres

Queen Mary Park, Edmonton, AB

50x150 ZONED RM h16 allowing for up to 12+ RENTAL UNITS! Fantastic redevelopment potential on a beautiful, quiet, tree lined street, walking distance to MACEWAN, or a quick commute to NAIT! Or save this charming pre-war home with tons of square footage, plenty of windows, 2 Bathrooms upstairs, and a MASSIVE double car garage with 40 AMP power and plenty 2 oversized garage doors. Other perks include newer pex plumbing, newer shingles and vinyl siding. Being sold AS is, do not miss this opportunity!

#### **Exterior**

Exterior Wood, Vinyl

Exterior Features Back Lane, Flat Site, Level Land, No Through Road, Private Setting,

Schools, Shopping Nearby, Treed Lot

Roof Asphalt Shingles

Construction Wood, Vinyl