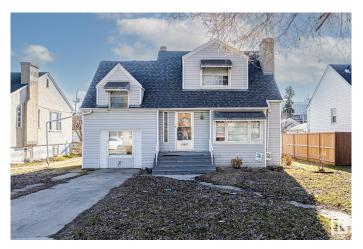

### \$389,000

3 Bedroom, 2.00 Bathroom, 1,564 sqft Single Family on 0.00 Acres

Queen Mary Park, Edmonton, AB

50x150 ZONED RM h16 allowing for up to 12+ RENTAL UNITS! Fantastic redevelopment potential on a beautiful, quiet, tree lined street, walking distance to MACEWAN, or a quick commute to NAIT! Or save this charming pre-war home with tons of square footage, plenty of windows, 2 Bathrooms upstairs, and a MASSIVE double car garage with 40 AMP power and plenty 2 oversized garage doors. Other perks include newer pex plumbing, newer shingles and vinyl siding. Being sold AS is, do not miss this opportunity!

#### **Exterior**

Exterior Wood, Vinyl

Exterior Features Back Lane, Flat Site, Level Land, No Through Road, Private Setting,

Schools, Shopping Nearby, Treed Lot

Roof Asphalt Shingles

Construction Wood, Vinyl