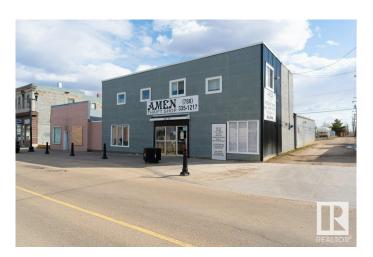

## \$475,000

0 Bedroom, 0.00 Bathroom, Retail on 0.00 Acres

City Center South, Wetaskiwin, AB

Turnkey Thrift Store & Mixed-Use Property in Wetaskiwin Excellent opportunity to own a thriving thrift store at 4813â€"50 Ave, located on a highly visible main street in the heart of Wetaskiwin. This 3,216.91 sq ft retail space features a unique and profitable business modelâ€"purchasing clothing by the bag and reselling a wide range of thrifted inventory. A popular spot for locals and budget-conscious shoppers alike, this business sees consistent foot traffic. Above the store is a spacious 1,321 sq ft two-bedroom suite, ideal for on-site owner use. The property offers ample parking for both customers and staff. Situated in a growing community of approximately 12,000, Wetaskiwin provides a supportive, low-cost environment for small businesses. Strategically located between Edmonton and Red Deer, this is an excellent opportunity for investors or owner-operators looking to step into an established, turn-key business.