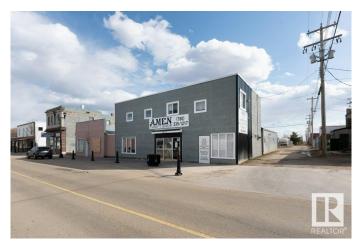

## \$475,000

0 Bedroom, 0.00 Bathroom, Retail on 0.00 Acres

City Center South, Wetaskiwin, AB

Turnkey Thrift Store & Mixed-Use Property in Wetaskiwin Excellent opportunity to own a thriving thrift store at 4813â€"50 Ave, located on a highly visible main street in the heart of Wetaskiwin. This 3,216.91 sq ft retail space features a unique and profitable business modelâ€"purchasing clothing by the bag and reselling a wide range of thrifted inventory. A popular spot for locals and budget-conscious shoppers alike, this business sees consistent foot traffic. Above the store is a spacious 1,321 sq ft two-bedroom suite, ideal for on-site owner use. The property offers ample parking for both customers and staff. Situated in a growing community of approximately 12,000, Wetaskiwin provides a supportive, low-cost environment for small businesses. Strategically located between Edmonton and Red Deer, this is an excellent opportunity for investors or owner-operators looking to step into an established, turn-key business.