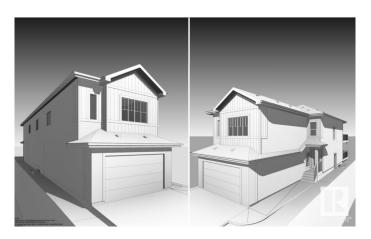

### \$719.998

4 Bedroom, 3.00 Bathroom, 2,454 sqft Single Family on 0.00 Acres

Erin Ridge, St. Albert, AB

This stunning detached single-family home in the desirable Erin Ridge community of St. Albert offers spacious living and modern comforts. The main floor features an open-to-below living area, a main floor bedroom, and a full bath, along with a well-appointed kitchen and pantry. The dining room opens up to a private deck, perfect for outdoor relaxation. Upstairs, enjoy a spacious bonus room leading to another balcony, along with a dedicated gym/exercise room. The luxurious main bedroom boasts a walk-in closet and a 5-piece ensuite. Two additional bedrooms share a common bathroom. A separate entrance to the basement provides potential for future development or a separate living space. With a double garage and a prime location, this home combines style and practicality for comfortable family living.

Type Single Family

Sub-Type Detached Single Family

Style 2 Storey
Status Active

## **Exterior**

Exterior Wood, Vinyl

Exterior Features Schools, Shopping Nearby

Roof Asphalt Shingles

Construction Wood, Vinyl

Foundation Concrete Perimeter