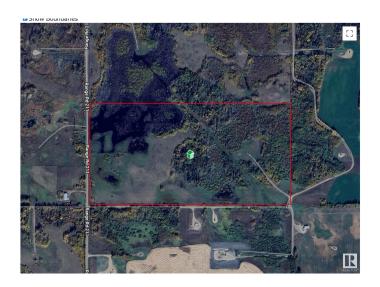

## \$225,400

0 Bedroom, 0.00 Bathroom, Land Commercial on 0.00 Acres

None, Rural Strathcona County, AB

"HUNTERS ALERT" Amazing piece of land great for the outdoorsman who likes hunting. Many great treed and open areas, rolling land with wetland throughout. Located just minutes from Fort Saskatchewan. Ideal for recreational use or grazing pasture land too. The 80-acre property directly to the north is also for sale, presenting a larger investment opportunity. Conveniently close to Fort Saskatchewan, Sherwood Park, Edmonton, and Redwater. A solid short- or long-term holding property with multiple potential uses. The land generates \$6,150 annually from 2 long-term tenants. Please note that you cannot build a permanent house on this land because of the zoning.