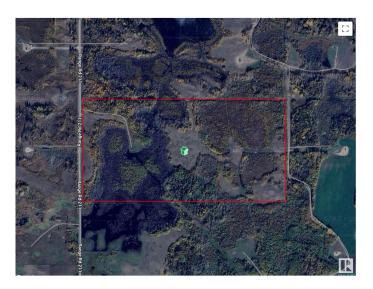

### \$225,400

0 Bedroom, 0.00 Bathroom, Land Commercial on 0.00 Acres

None, Rural Strathcona County, AB

"HUNTERS ALERT" Amazing piece of land great for the outdoorsman who likes hunting. Many great treed and open areas, rolling land with wetland throughout. Located just minutes from Fort Saskatchewan. Ideal for recreational use or grazing pasture land too. The 80-acre property directly to the south is also for sale, presenting a larger investment opportunity. Conveniently close to Fort Saskatchewan, Sherwood Park, Edmonton, and Redwater. A solid short- or long-term holding property with multiple potential uses. The land generates \$7,025 annually from a long-term tenant. Please note that you cannot build a permanent house on this land because of the zoning.