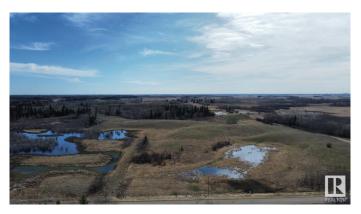

### \$225,400

0 Bedroom, 0.00 Bathroom, Land Commercial on 0.00 Acres

None, Rural Strathcona County, AB

"HUNTERS ALERT" Amazing piece of land great for the outdoorsman who likes hunting. Many great treed and open areas, rolling land with wetland throughout. Located just minutes from Fort Saskatchewan. Ideal for recreational use or grazing pasture land too. The 80-acre property directly to the south is also for sale, presenting a larger investment opportunity. Conveniently close to Fort Saskatchewan, Sherwood Park, Edmonton, and Redwater. A solid short- or long-term holding property with multiple potential uses. The land generates \$7,025 annually from a long-term tenant. Please note that you cannot build a permanent house on this land because of the zoning.