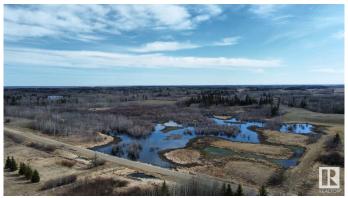

### \$225,400

0 Bedroom, 0.00 Bathroom, Land Commercial on 0.00 Acres

None, Rural Strathcona County, AB

"HUNTERS ALERT" Amazing piece of land great for the outdoorsman who likes hunting. Many great treed and open areas, rolling land with wetland throughout. Located just minutes from Fort Saskatchewan. Ideal for recreational use or grazing pasture land too. The 80-acre property directly to the south is also for sale, presenting a larger investment opportunity. Conveniently close to Fort Saskatchewan, Sherwood Park, Edmonton, and Redwater. A solid short- or long-term holding property with multiple potential uses. The land generates \$7,025 annually from a long-term tenant. Please note that you cannot build a permanent house on this land because of the zoning.