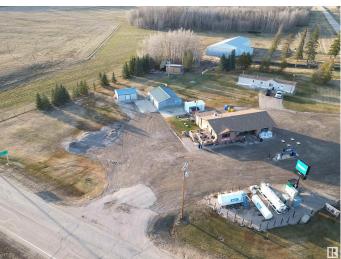

#### \$1,500,000

0 Bedroom, 0.00 Bathroom, Business with Property on 0.00 Acres

None, Rural Leduc County, AB

BUSINESS WITH PROPERTY AND LIVING ACCOMODATION. Located minutes from one of the busiest lakes in the Edmonton area. The property features a convenience store, gas station (only one in the area) grocery store, and restaurant with liquor license. All housed in a Lindal Cedar Wood building. For owners/operators there is a Winalta Mobile home on the property with three bedrooms, 2 baths. There are numerous outbuildings on the property for storage for expansion. The owners have established a loyal clientele with continual traffic year round. It has become a hub for the people in the area for meeting for coffee, a meal, or picking up their favorite pizza. Financials are available to qualified buyers. The property has expansion possibilities. DO NOT APPROACH STAFF OR GO DIRECT.