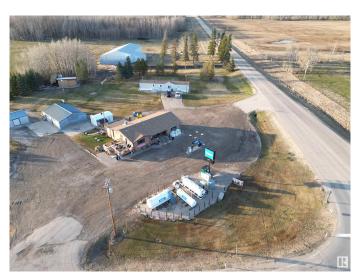

#### \$1,500,000

0 Bedroom, 0.00 Bathroom, Business with Property on 0.00 Acres

None, Rural Leduc County, AB

BUSINESS WITH PROPERTY AND LIVING ACCOMODATION. Located minutes from one of the busiest lakes in the Edmonton area. The property features a convenience store, gas station (only one in the area) grocery store, and restaurant with liquor license. All housed in a Lindal Cedar Wood building. For owners/operators there is a Winalta Mobile home on the property with three bedrooms, 2 baths. There are numerous outbuildings on the property for storage for expansion. The owners have established a loyal clientele with continual traffic year round. It has become a hub for the people in the area for meeting for coffee, a meal, or picking up their favorite pizza. Financials are available to qualified buyers. The property has expansion possibilities. DO NOT APPROACH STAFF OR GO DIRECT.