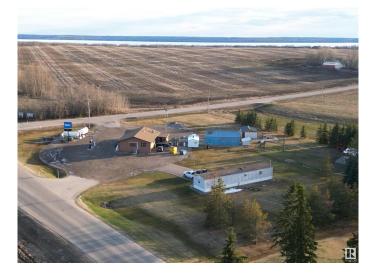

#### \$1,500,000

0 Bedroom, 0.00 Bathroom, Business with Property on 0.00 Acres

None, Rural Leduc County, AB

BUSINESS WITH PROPERTY AND LIVING ACCOMODATION. Located minutes from one of the busiest lakes in the Edmonton area. The property features a convenience store, gas station (only one in the area) grocery store, and restaurant with liquor license. All housed in a Lindal Cedar Wood building. For owners/operators there is a Winalta Mobile home on the property with three bedrooms, 2 baths. There are numerous outbuildings on the property for storage for expansion. The owners have established a loyal clientele with continual traffic year round. It has become a hub for the people in the area for meeting for coffee, a meal, or picking up their favorite pizza. Financials are available to qualified buyers. The property has expansion possibilities. DO NOT APPROACH STAFF OR GO DIRECT.