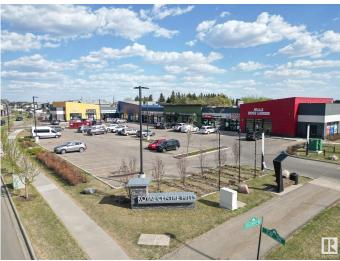

#### **\$0**

0 Bedroom, 0.00 Bathroom, Retail on 0.00 Acres

Charlesworth, Edmonton, AB

LIQUOR STORE OPPORTUNITY! Two prime retail units are available for lease at Royal Centre Hills, a newly constructed, sustainably designed building in South Edmonton's growing Charlesworth community. Unit 1 offers 1,500 SF, turnkey ready for a grocery or convenience store, at \$28 PSF base rent, while Unit 2 provides 2,898 SF, ideal for a liquor store, at \$35 PSF base rent, with additional rent estimated at \$14 PSF (2025). Located near the Ivor Dent Sports Park and surrounded by a thriving residential population with strong household incomes, this site offers excellent exposure and accessibility to meet the area's retail demand.