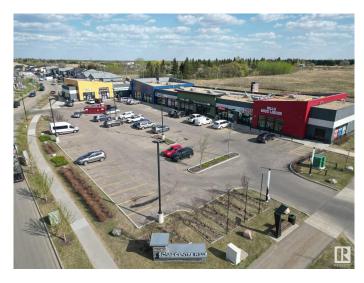

#### **\$0**

0 Bedroom, 0.00 Bathroom, Retail on 0.00 Acres

Charlesworth, Edmonton, AB

LIQUOR STORE OPPORTUNITY! Two prime retail units are available for lease at Royal Centre Hills, a newly constructed, sustainably designed building in South Edmonton's growing Charlesworth community. Unit 1 offers 1,500 SF, turnkey ready for a grocery or convenience store, at \$28 PSF base rent, while Unit 2 provides 2,898 SF, ideal for a liquor store, at \$35 PSF base rent, with additional rent estimated at \$14 PSF (2025). Located near the Ivor Dent Sports Park and surrounded by a thriving residential population with strong household incomes, this site offers excellent exposure and accessibility to meet the area's retail demand.