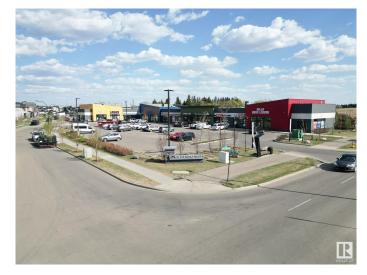

#### **\$0**

0 Bedroom, 0.00 Bathroom, Retail on 0.00 Acres

Charlesworth, Edmonton, AB

LIQUOR STORE OPPORTUNITY! Two prime retail units are available for lease at Royal Centre Hills, a newly constructed, sustainably designed building in South Edmonton's growing Charlesworth community. Unit 1 offers 1,500 SF, turnkey ready for a grocery or convenience store, at \$28 PSF base rent, while Unit 2 provides 2,898 SF, ideal for a liquor store, at \$35 PSF base rent, with additional rent estimated at \$14 PSF (2025). Located near the Ivor Dent Sports Park and surrounded by a thriving residential population with strong household incomes, this site offers excellent exposure and accessibility to meet the area's retail demand.