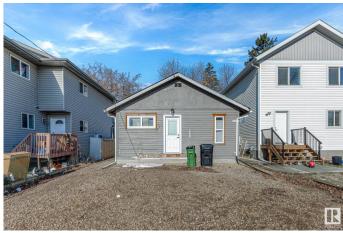

## \$225,000

2 Bedroom, 1.00 Bathroom, 779 sqft Single Family on 0.00 Acres

Calder, Edmonton, AB

Seller financing available! Looking for a project? This home has the bare bones to start your renovation project for a flip, rent out or live in. Seller has stripped down most of the interior to leave a blank slate for your finishing. Home also has a full basement to develop with separate entrance for future suite potential. Thousands of dollars have been put in to the property including a complete regrade of the lot for proper slope around the home. Weeping tile along 3 sides of the home and membrane around the some of the exterior foundation has also been installed. Window wells, wiring, new subloor etc. The lot is extra deep (32x142) perfect for an infill and investment opportunity. New home? Want a detached rear garage with garage suite? Lots of future potential. There are numerous infills on the street, close to schools, off leash dog park, transportation and all amenities.

#### Interior

Appliances None

Heating See Remarks

Stories 1

Has Basement Yes

Basement Full, Unfinished

### **Exterior**

Exterior Wood, Vinyl

Exterior Features Back Lane, Flat Site, Playground Nearby, Public Transportation, Schools

Roof Asphalt Shingles

Construction Wood, Vinyl

Foundation Concrete Perimeter